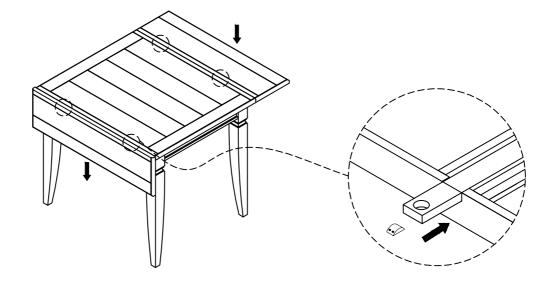

efficiently.



| HARDWARE LISTS |              |                              |      |  |
|----------------|--------------|------------------------------|------|--|
| NO.            | OUTLOOK      | SIZE                         | Q'TY |  |
| A              | <b>0-00)</b> | JCBC Bolt<br>5/16"*18*2-3/4" | 8PCS |  |
|                |              | Lock washer 5/16"            | 8PCS |  |
|                |              | Flat washer 5/16"x19mm*2mm   | 8PCS |  |
| В              |              | Allen key 4mm                | 1PC  |  |

| PART LISTS |        |             |      |  |
|------------|--------|-------------|------|--|
| NO.        | Sketch | Description | Q'TY |  |
| 1          |        | TABLE TOP   | 1PC  |  |
| 2          |        | TABLE LEG   | 4PCS |  |



## Completed