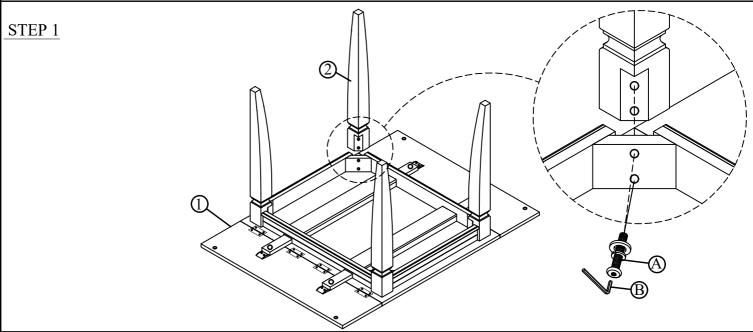

| HARDWARE LISTS |              |                              |      |  |
|----------------|--------------|------------------------------|------|--|
| NO.            | OUTLOOK      | SIZE                         | Q'TY |  |
| A              | <b>0-00)</b> | JCBC Bolt<br>5/16"*18*2-3/4" | 8PCS |  |
|                |              | Lock washer 5/16"            | 8PCS |  |
|                |              | Flat washer 5/16"x19mm*2mm   | 8PCS |  |
| В              |              | Allen key 4mm                | 1PC  |  |

| PART LISTS |        |             |      |  |
|------------|--------|-------------|------|--|
| NO.        | Sketch | Description | Q'TY |  |
| 1          |        | TABLE TOP   | 1PC  |  |
| 2          |        | TABLE LEG   | 4PCS |  |