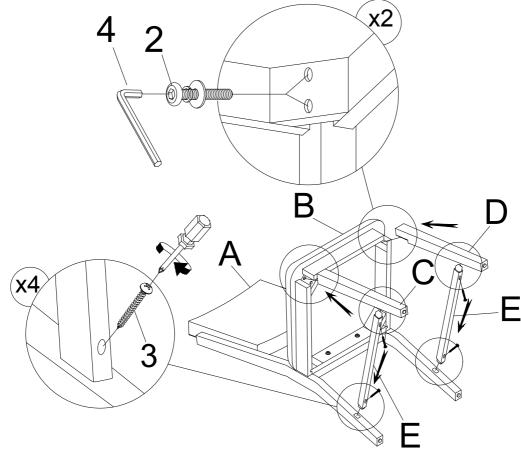

inside the carton during shipment. Identify and count all parts and compare with the Hardware List below.

### Part List





TEAE 160G-SCGR SIDE CHAIR GRAY - SKU# 42501608
TEAE 160G-SCM SIDE CHAIR MAIZE - SKU# 42701602
TEAE 160G-SCBL SIDE CHAIR BLUE - SKU# 42801604



Manufactured By TEAE For Rooms To Go

# **Assembly Instructions**

TEAE 120B-SCBG SIDE CHAIR BEIGE - SKU# 42401202
TEAE 120B-SCGR SIDE CHAIR GRAY - SKU# 42501204
TEAE 120B-SCM SIDE CHAIR MAIZE - SKU# 42701208
TEAE 120B-SCBL SIDE CHAIR BLUE - SKU# 42801200
TEAE 120B-SCR SIDE CHAIR RED - SKU# 42601206
TEAE 160G-SCBG SIDE CHAIR BEIGE - SKU# 42401606
TEAE 160G-SCGR SIDE CHAIR GRAY - SKU# 42501608
TEAE 160G-SCM SIDE CHAIR MAIZE - SKU# 42701602

TEAE 160G-SCBL SIDE CHAIR BLUE - SKU# 42801604

Version 1.0 2024/08/03

#### STEP 2



#### STEP 3