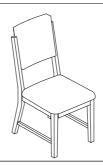

## **Assembly Instructions**

TEAE 120B-SCBG SIDE CHAIR BEIGE - SKU# 42401202
TEAE 120B-SCGR SIDE CHAIR GRAY - SKU# 42501204
TEAE 120B-SCM SIDE CHAIR MAIZE - SKU# 42701208
TEAE 120B-SCBL SIDE CHAIR BLUE - SKU# 42801200
TEAE 120B-SCR SIDE CHAIR RED - SKU# 42601206
TEAE 160G-SCBG SIDE CHAIR BEIGE - SKU# 42401606
TEAE 160G-SCGR SIDE CHAIR GRAY - SKU# 42501608
TEAE 160G-SCBL SIDE CHAIR MAIZE - SKU# 42701602
TEAE 160G-SCBL SIDE CHAIR BLUE - SKU# 42801604