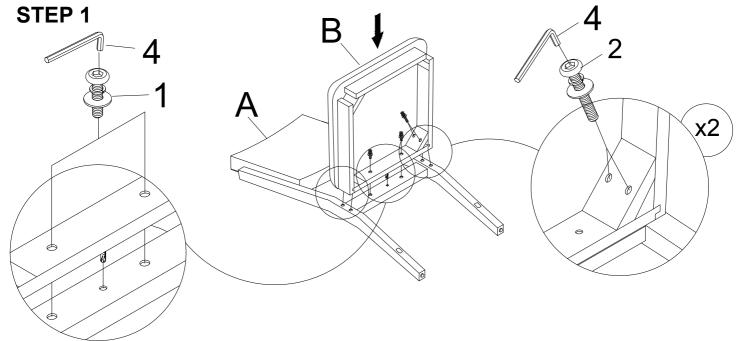

Manufactured By TEAE For Rooms To Go

## **Assembly Instructions**

TEAE 120B-SCBG SIDE CHAIR BEIGE - SKU# 42401202
TEAE 120B-SCGR SIDE CHAIR GRAY - SKU# 42501204
TEAE 120B-SCM SIDE CHAIR MAIZE - SKU# 42701208
TEAE 120B-SCBL SIDE CHAIR BLUE - SKU# 42801200
TEAE 120B-SCR SIDE CHAIR RED - SKU# 42601206
TEAE 160G-SCBG SIDE CHAIR BEIGE - SKU# 42401606
TEAE 160G-SCGR SIDE CHAIR GRAY - SKU# 42501608
TEAE 160G-SCBL SIDE CHAIR MAIZE - SKU# 42701602
TEAE 160G-SCBL SIDE CHAIR BLUE - SKU# 42801604

Version 1.0 2024/08/03



Thanks for purchasing this quality product. Be sure to check all packing materials carefully for small parts, which may have come loose inside the carton during shipment. Identify and count all parts and compare with the Hardware List below.

### Part List





TEAE 160G-SCGR SIDE CHAIR GRAY - SKU# 42501608
TEAE 160G-SCM SIDE CHAIR MAIZE - SKU# 42701602
TEAE 160G-SCBL SIDE CHAIR BLUE - SKU# 42801604



Manufactured By TEAE For Rooms To Go

# **Assembly Instructions**

TEAE 120B-SCBG SIDE CHAIR BEIGE - SKU# 42401202
TEAE 120B-SCGR SIDE CHAIR GRAY - SKU# 42501204
TEAE 120B-SCM SIDE CHAIR MAIZE - SKU# 42701208
TEAE 120B-SCBL SIDE CHAIR BLUE - SKU# 42801200
TEAE 120B-SCR SIDE CHAIR RED - SKU# 42601206
TEAE 160G-SCBG SIDE CHAIR BEIGE - SKU# 42401606
TEAE 160G-SCGR SIDE CHAIR GRAY - SKU# 42501608
TEAE 160G-SCM SIDE CHAIR MAIZE - SKU# 42701602

TEAE 160G-SCBL SIDE CHAIR BLUE - SKU# 42801604

Version 1.0 2024/08/03

#### STEP 2



#### STEP 3