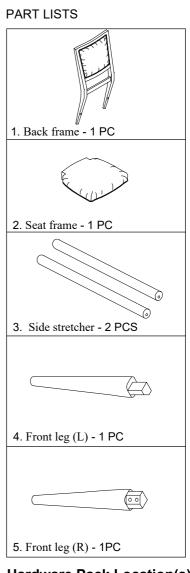

## **Assembly Instructions**

## BFGP 339-510N

UPHOLSTERED CHAIR

SKU# 42403395

| STEP | CODE | HARDWARE                                                           |                                | Q'TY |
|------|------|--------------------------------------------------------------------|--------------------------------|------|
| 2,3  | А    |                                                                    | Jcbc bolt<br>5/16"-18 * 2-1/2" | 8PCS |
|      |      |                                                                    | Lock washer<br>5/16"           | 8PCS |
|      |      |                                                                    | Flat washer<br>5/16"x19mm*1mm  | 8PCS |
| 2    | В    | ().<br>().<br>().<br>().<br>().<br>().<br>().<br>().<br>().<br>(). | Jcbc bolt<br>1/4"-20 * 1-3/4"  | 2PCS |
|      |      |                                                                    | Lock washer<br>1/4"            | 2PCS |
|      |      |                                                                    | Flat washer<br>1/4"x19mm*1mm   | 2PCS |
|      | С    |                                                                    | Allen key 4mm                  | 1PC  |
| 2,3  | D    | ( <del>)</del> >                                                   | Screw (Ø8*1-1/4")              | 4PCS |

Hardware Pack Location(s): BFGP 339-510N UPHOLSTERED CHAIR SKU# 42403395

This product is manufactured by BFGP for