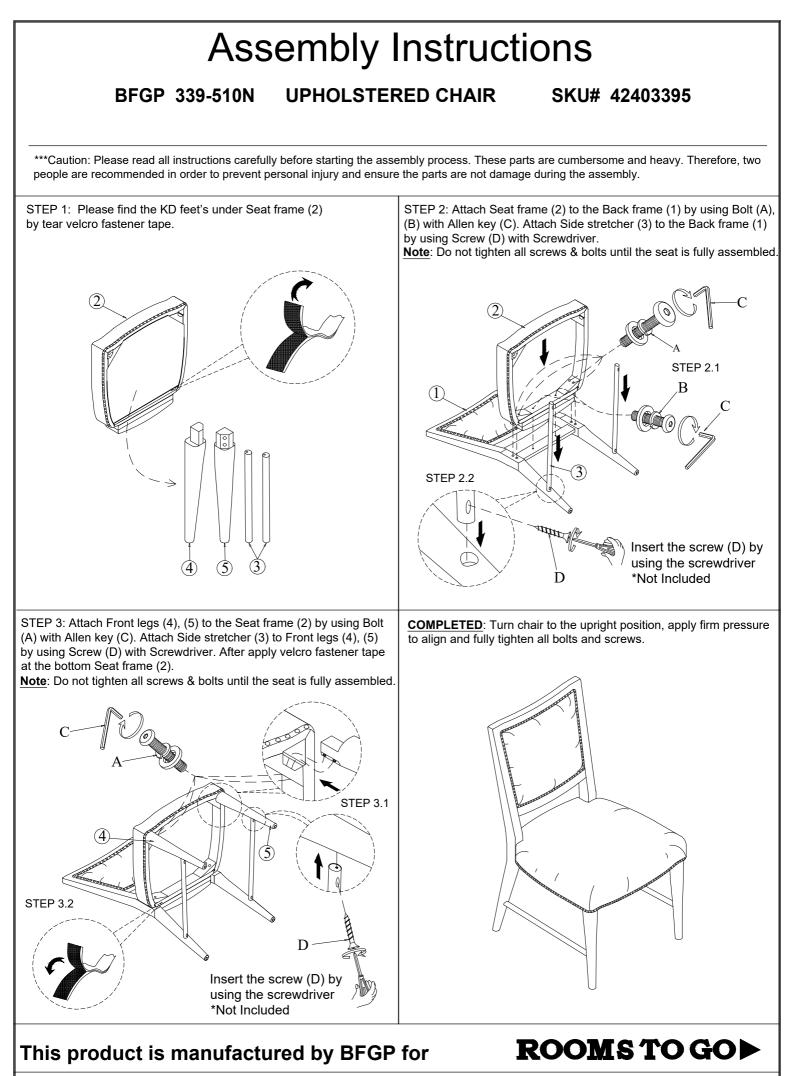

## **Assembly Instructions**

## BFGP 339-510N

UPHOLSTERED CHAIR

SKU# 42403395

| STEP | CODE | HARDWARE                                                           |                                | Q'TY |
|------|------|--------------------------------------------------------------------|--------------------------------|------|
| 2,3  | А    |                                                                    | Jcbc bolt<br>5/16"-18 * 2-1/2" | 8PCS |
|      |      |                                                                    | Lock washer<br>5/16"           | 8PCS |
|      |      |                                                                    | Flat washer<br>5/16"x19mm*1mm  | 8PCS |
| 2    | В    | ().<br>().<br>().<br>().<br>().<br>().<br>().<br>().<br>().<br>(). | Jcbc bolt<br>1/4"-20 * 1-3/4"  | 2PCS |
|      |      |                                                                    | Lock washer<br>1/4"            | 2PCS |
|      |      |                                                                    | Flat washer<br>1/4"x19mm*1mm   | 2PCS |
|      | С    |                                                                    | Allen key 4mm                  | 1PC  |
| 2,3  | D    | ( <del>)</del> >                                                   | Screw (Ø8*1-1/4")              | 4PCS |

Hardware Pack Location(s): BFGP 339-510N UPHOLSTERED CHAIR SKU# 42403395

This product is manufactured by BFGP for

## **ROOMS TO GO**►

**MADE IN VIETNAM** 

VERSIONS# 1 - 10/21/2023 1 OF 2

MADE IN VIETNAM

VERSIONS# 1 - 10/21/2023 2 OF 2