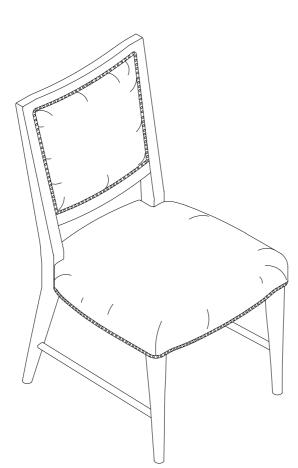

## **Assembly Instructions**

## BFGP 339-510N

UPHOLSTERED CHAIR

SKU# 42403395

| STEP | CODE | HARDWARE                                                           |                                | Q'TY |
|------|------|--------------------------------------------------------------------|--------------------------------|------|
| 2,3  | А    |                                                                    | Jcbc bolt<br>5/16"-18 * 2-1/2" | 8PCS |
|      |      |                                                                    | Lock washer<br>5/16"           | 8PCS |
|      |      |                                                                    | Flat washer<br>5/16"x19mm*1mm  | 8PCS |
| 2    | В    | ().<br>().<br>().<br>().<br>().<br>().<br>().<br>().<br>().<br>(). | Jcbc bolt<br>1/4"-20 * 1-3/4"  | 2PCS |
|      |      |                                                                    | Lock washer<br>1/4"            | 2PCS |
|      |      |                                                                    | Flat washer<br>1/4"x19mm*1mm   | 2PCS |
|      | С    |                                                                    | Allen key 4mm                  | 1PC  |
| 2,3  | D    | ( <del>)</del> >                                                   | Screw (Ø8*1-1/4")              | 4PCS |

Hardware Pack Location(s): BFGP 339-510N UPHOLSTERED CHAIR SKU# 42403395

This product is manufactured by BFGP for