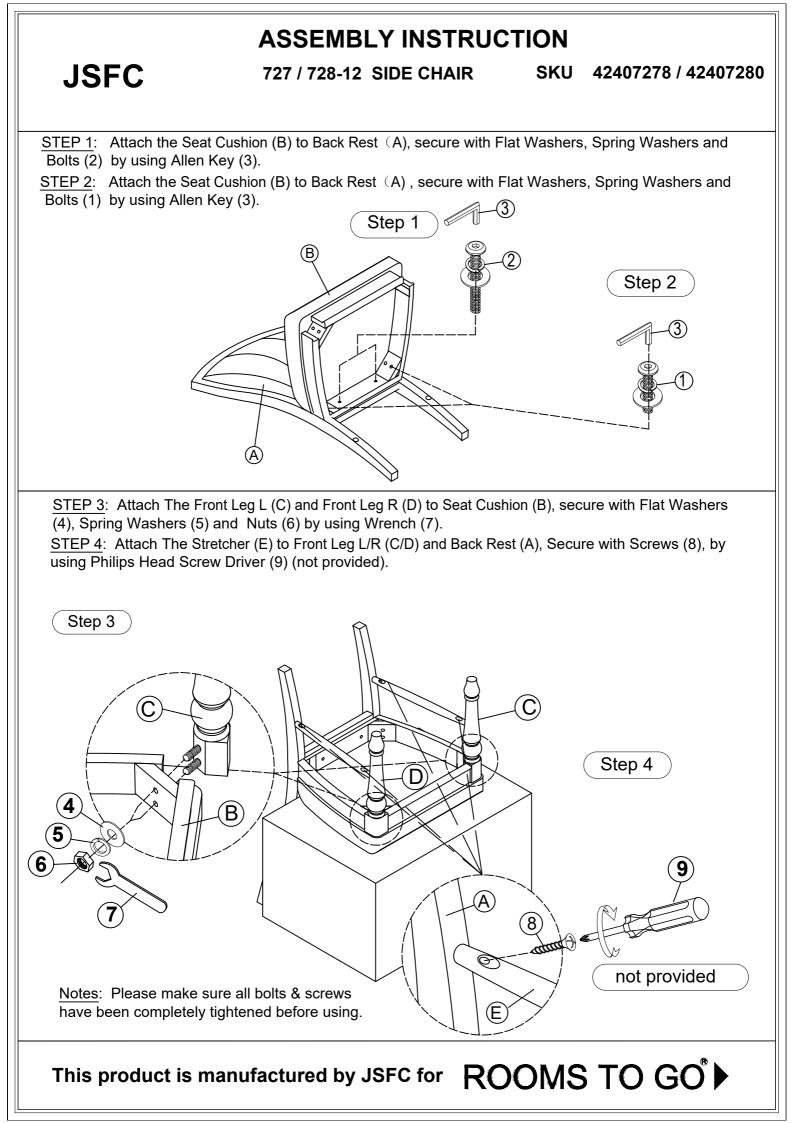

## **ASSEMBLY INSTRUCTION**

## JSFC

727 / 728-12 SIDE CHAIR

SKU 42407278 / 42407280

Thank you for purchasing this quality product. Be sure to check all packing materials carefully for small parts which may have come loose inside the carton during shipment. Identify and count all parts and compare with the parts list below.

|                                   | HARDWARE LIST |               |               |       |  |  |  |
|-----------------------------------|---------------|---------------|---------------|-------|--|--|--|
| NO.                               | Picture       | Description   | Dimension     | Q'TY  |  |  |  |
| 1                                 |               | Flat Washer   | 5/16"*22*2mm  | 8 pcs |  |  |  |
|                                   |               | Spring Washer | 5/16"*12*2mm  | 8 pcs |  |  |  |
|                                   |               | Bolt          | 5/16"*18*89mm | 4 pcs |  |  |  |
| 2                                 |               | Flat Washer   | 1/4"*19*2mm   | 2 pcs |  |  |  |
|                                   |               | Spring Washer | 1/4"*12*2mm   | 2 pcs |  |  |  |
|                                   |               | Bolt          | 1/4"*20*32mm  | 2 pcs |  |  |  |
| 3                                 |               | Allen Key     | 4mm           | 1 pc  |  |  |  |
| 4                                 | 0             | Flat Washer   | 5/16"*22*2mm  | 4 pcs |  |  |  |
| 5                                 | 0             | Spring Washer | 5/16"*12*2mm  | 4 pcs |  |  |  |
| 6                                 | 9             | Nut           | 5/16"*12mm    | 4 pcs |  |  |  |
| 7                                 | 2             | Wrench        | 12*88mm       | 1 pc  |  |  |  |
| 8                                 | () and ()     | Screw         | #4 x 45mm     | 4 pcs |  |  |  |
| 9 (E) Tool Required(not provided) |               |               |               |       |  |  |  |