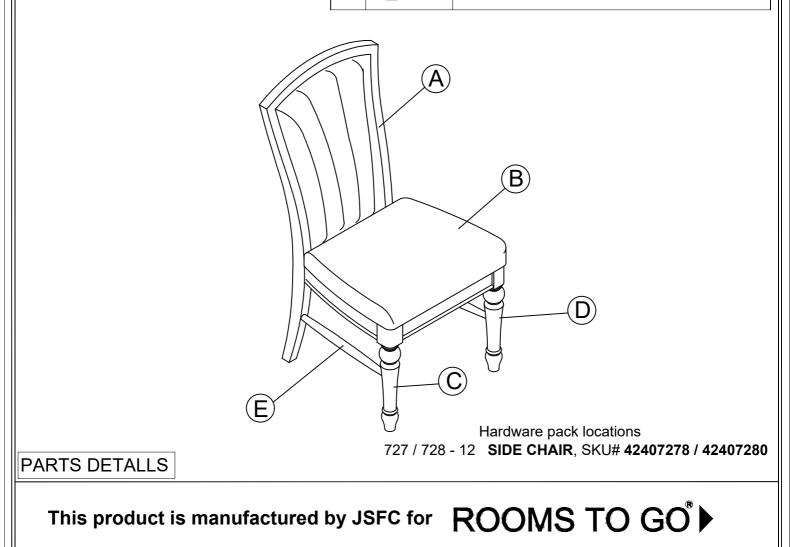

## JSFC

727 / 728-12 SIDE CHAIR

SKU 42407278 / 42407280

Thank you for purchasing this quality product. Be sure to check all packing materials carefully for small parts which may have come loose inside the carton during shipment. Identify and count all parts and compare with the parts list below.

|     | COMPONENT LIST |        |      |  |  |  |
|-----|----------------|--------|------|--|--|--|
| NO. | Description    | Sketch | Q`TY |  |  |  |
| A   | Back Rest      |        | 1рс  |  |  |  |
| в   | Seat Cushion   |        | 1рс  |  |  |  |
| с   | Front Leg - L  |        | 1рс  |  |  |  |
| D   | Front Leg - R  |        | 1рс  |  |  |  |
| E   | Stretcher      |        | 2pcs |  |  |  |