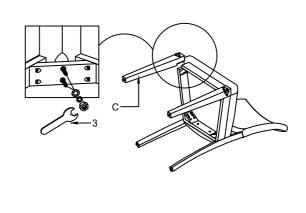

| NO. | PARTS LIST   |  | Q'TY | NO. | HARDWARE PACK |                                   | Q'TY |
|-----|--------------|--|------|-----|---------------|-----------------------------------|------|
| Α   | Chair Back   |  | 1    | 4   |               | Ø1/4"x20 x 1- 1/2"L Allen bolt    | 2    |
|     |              |  |      |     |               | Ø1/4"xØ11mmx2mmT Spring washer    | 2    |
| В   | Cushion Seat |  | 1    |     |               | Ø1/4"xØ19mmx2mmT Flat washer      | 2    |
|     |              |  |      |     |               | Allen Key ( 4mm )                 | 1    |
| С   | Front Leg    |  | 2    |     |               | Ø5/16"x18 x 3- 1/4"L Allen bolt   | 4    |
|     |              |  |      | 2   |               | Ø5/16"xØ13mmx2mmT Spring washer   | 4    |
|     |              |  |      |     | 9             | Ø5/16"xØ19mmx2mmT Flat washer     | 4    |
|     |              |  |      | 3   | <b>@00</b>    | Ø5/16" x 6mm hex nut              | 4    |
|     |              |  |      |     |               | Ø5/16"xØ13mmx1.2mmT Spring washer | 4    |
|     |              |  |      |     |               | Ø5/16"x19x1.8mmT Flat washer      | 4    |
|     |              |  |      |     | S             | Open wrench 12mm                  | 1    |