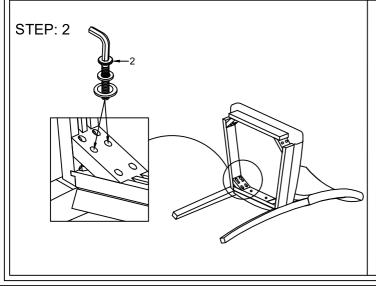

| NO. | PARTS LIST   |  | Q'TY | NO. | HARDWARE PACK |                                   | Q'TY |
|-----|--------------|--|------|-----|---------------|-----------------------------------|------|
| Α   | Chair Back   |  | 1    | 4   |               | Ø1/4"x20 x 1- 1/2"L Allen bolt    | 2    |
|     |              |  |      |     |               | Ø1/4"xØ11mmx2mmT Spring washer    | 2    |
| В   | Cushion Seat |  | 1    |     |               | Ø1/4"xØ19mmx2mmT Flat washer      | 2    |
|     |              |  |      |     |               | Allen Key ( 4mm )                 | 1    |
| С   | Front Leg    |  | 2    |     |               | Ø5/16"x18 x 3- 1/4"L Allen bolt   | 4    |
|     |              |  |      | 2   |               | Ø5/16"xØ13mmx2mmT Spring washer   | 4    |
|     |              |  |      |     | 9             | Ø5/16"xØ19mmx2mmT Flat washer     | 4    |
|     |              |  |      | 3   | <b>@00</b>    | Ø5/16" x 6mm hex nut              | 4    |
|     |              |  |      |     |               | Ø5/16"xØ13mmx1.2mmT Spring washer | 4    |
|     |              |  |      |     |               | Ø5/16"x19x1.8mmT Flat washer      | 4    |
|     |              |  |      |     | S             | Open wrench 12mm                  | 1    |