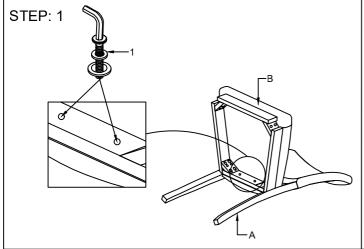

| NO. | PARTS LIST   |  | Q'TY | NO. | HARDWARE PACK |                                   | Q'TY |
|-----|--------------|--|------|-----|---------------|-----------------------------------|------|
| Α   | Chair Back   |  | 1    | 4   |               | Ø1/4"x20 x 1- 1/2"L Allen bolt    | 2    |
|     |              |  |      |     |               | Ø1/4"xØ11mmx2mmT Spring washer    | 2    |
| В   | Cushion Seat |  | 1    |     |               | Ø1/4"xØ19mmx2mmT Flat washer      | 2    |
|     |              |  |      |     |               | Allen Key ( 4mm )                 | 1    |
| С   | Front Leg    |  | 2    |     |               | Ø5/16"x18 x 3- 1/4"L Allen bolt   | 4    |
|     |              |  |      | 2   |               | Ø5/16"xØ13mmx2mmT Spring washer   | 4    |
|     |              |  |      |     | 9             | Ø5/16"xØ19mmx2mmT Flat washer     | 4    |
|     |              |  |      | 3   | <b>@00</b>    | Ø5/16" x 6mm hex nut              | 4    |
|     |              |  |      |     |               | Ø5/16"xØ13mmx1.2mmT Spring washer | 4    |
|     |              |  |      |     |               | Ø5/16"x19x1.8mmT Flat washer      | 4    |
|     |              |  |      |     | S             | Open wrench 12mm                  | 1    |