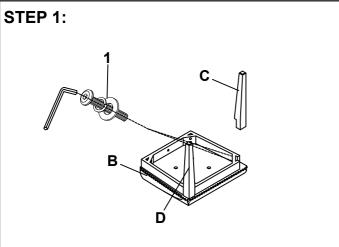

Attach the front legs to the seat frame.

Attach the seat frame to the chair back and X stretcher to the chair back and front legs.

Note: Do not tighten all screws & bolts until the seat is fully assembled.