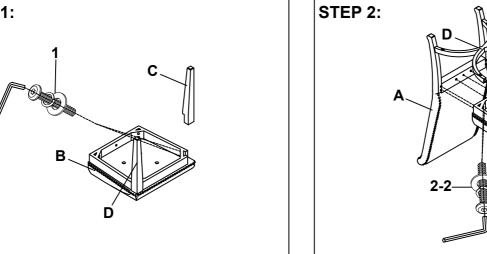

Attach the front legs to the seat frame.

Attach the seat frame to the chair back and X stretcher to the chair back and front legs.

Note: Do not tighten all screws & bolts until the seat is fully assembled.