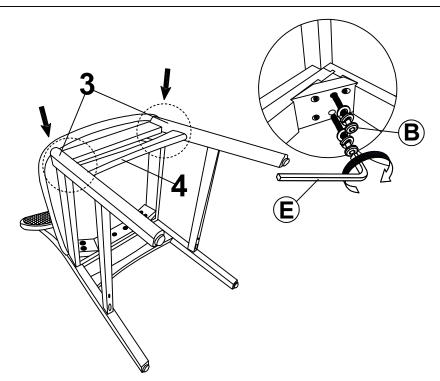

### STEP 2

- a) Fit the front stretcher (4) into the holes between Left & Right front leg (3) as shown.
- b) Attach the (3) to the front of box seat, use JCBB Bolt (B) to tighten the left & right holes on corner block of (2).