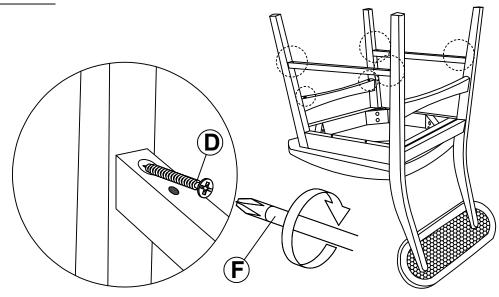

### STEP 3

- a) Position the leg facing up as shown, use Chipboard Screw (D) to fasten all stretcher to the front legs and back legs.
- b) Set the chair right-side up.

The assembly of chair is completely.