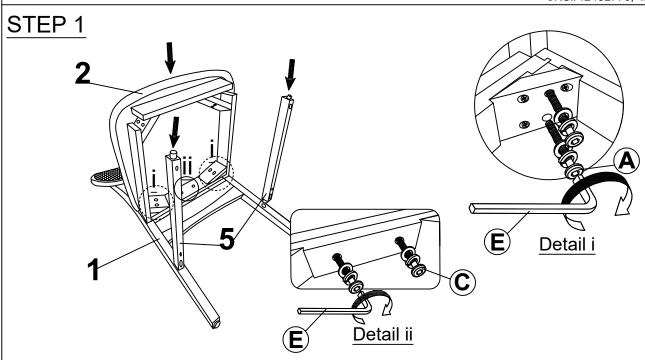

# oms Assembly Instructions

MODEL: 3277-4, 3278-4, 3279-4 RATTAN SIDE CHAIR

Manufactured by FFLA for Rooms To Go

SKU#42432776, 42432788, 42432790

- a) Attached the box seat (2) to back rest (1) and use JCBB Bolt (A) to tighten the left & right holes on corner block of (2).
- b) Use JCBB Bolt (C) to tighten both of the center holes on bottom of (2) as shown.
- c) Insert the side stretcher (5) into the holes at bottom of (1).

### STEP 2

- a) Fit the front stretcher (4) into the holes between Left & Right front leg (3) as shown.
- b) Attach the (3) to the front of box seat, use JCBB Bolt (B) to tighten the left & right holes on corner block of (2).