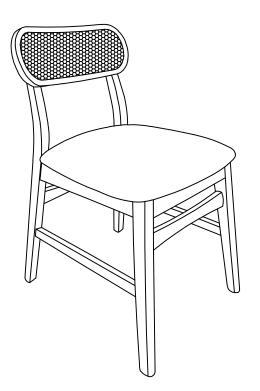

### Assembly Insuructions

MODEL: 3277-4, 3278-4, 3279-4 RATTAN SIDE CHAIR

Manufactured by FFLA for Rooms To Go

SKU#42432776,42432788, 42432790

Thanks you for purchasing this quality product. Be sure to lay all components on a soft and clean surface before assembly in order to avoid components from being scratched.

| PARTS LIST |                 |       |  |
|------------|-----------------|-------|--|
| NO.        | DESCRIPTION     | QTY   |  |
| 1          | BACK REST       | 1 PC  |  |
| 2          | BOX SEAT        | 1 PC  |  |
| 3          | LEG             | 2 PCS |  |
| 4          | FRONT STRETCHER | 1 PC  |  |
| 5          | SIDE STRETCHER  | 2 PCS |  |