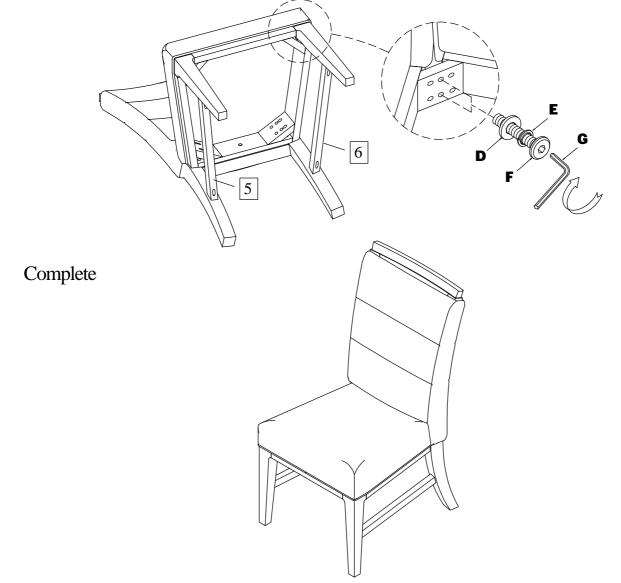

# **ASSEMBLY INSTRUCTION**

PULA 3375-270 Uphl Side Chair - SKU# 42433754

Manufactured by PULA for Rooms To Go

Version#1 - 08/09/2024

Step 5: Using the Allen key and a Phillips head screw driver, tighten all bolts.