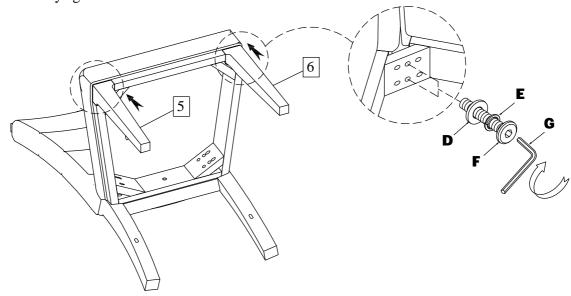

# **ASSEMBLY INSTRUCTION**

PULA 3375-270 Uphl Side Chair - SKU# 42433754

Manufactured by PULA for Rooms To Go

Version#1 - 08/09/2024

Step 3: Do not fully tighten the bolts

Hardware Pack Location (S): 3375-270 Uphl Side Chair - SKU# 42433754

#### HARDWARE LIST :

| HARDWARE LIST: |                 |                       |        |      |  |  |
|----------------|-----------------|-----------------------|--------|------|--|--|
| No.            | Description     | Size                  | Sketch | Q'ty |  |  |
| A              | Flat Washer     | Ø1/4" x 19*2mm        |        | 1Pc  |  |  |
| В              | Spring Washer   | Ø1/4"                 |        | 1Pc  |  |  |
| С              | Allen Head Bolt | φ1/4"-20 x 2-1/4"     |        | 1Pc  |  |  |
| D              | Flat Washer     | \$\phi 5/16" x 19*2mm |        | 8Pcs |  |  |
| Е              | Spring Washer   | Ø5/16"                |        | 8Pcs |  |  |
| F              | Allen Head Bolt | φ5/16"-18 x 2- 1/2"   |        | 8Pcs |  |  |
| G              | Allen Key       | 4mm                   |        | 1Pc  |  |  |
| Н              | Wood screw      | #8*32mm               | <      | 4Pcs |  |  |