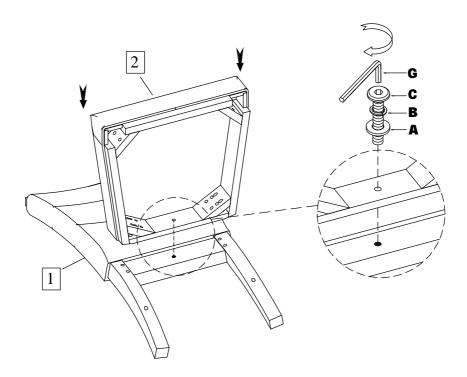

## Step 1:

Hardware Pack Location (S): 3375-270 Uphl Side Chair - SKU# 42433754

MADE IN VIETNAM

Page 1 of 3

#### HARDWARE LIST :

| HARDWARE LIST: |                 |                       |        |      |  |  |
|----------------|-----------------|-----------------------|--------|------|--|--|
| No.            | Description     | Size                  | Sketch | Q'ty |  |  |
| A              | Flat Washer     | Ø1/4" x 19*2mm        |        | 1Pc  |  |  |
| В              | Spring Washer   | Ø1/4"                 |        | 1Pc  |  |  |
| С              | Allen Head Bolt | φ1/4"-20 x 2-1/4"     |        | 1Pc  |  |  |
| D              | Flat Washer     | \$\phi 5/16" x 19*2mm |        | 8Pcs |  |  |
| Е              | Spring Washer   | Ø5/16"                |        | 8Pcs |  |  |
| F              | Allen Head Bolt | φ5/16"-18 x 2- 1/2"   |        | 8Pcs |  |  |
| G              | Allen Key       | 4mm                   |        | 1Pc  |  |  |
| Н              | Wood screw      | #8*32mm               | <      | 4Pcs |  |  |