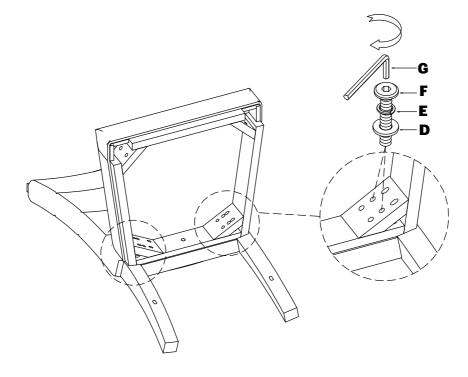

# **ASSEMBLY INSTRUCTION**

PULA 3375-270 Uphl Side Chair - SKU# 42433754

Manufactured by PULA for Rooms To Go

Version#1 - 08/09/2024

Step 3: Do not fully tighten the bolts

Hardware Pack Location (S): 3375-270 Uphl Side Chair - SKU# 42433754

#### HARDWARE LIST :

| HARDWARE LIST: |                 |                       |        |      |  |  |
|----------------|-----------------|-----------------------|--------|------|--|--|
| No.            | Description     | Size                  | Sketch | Q'ty |  |  |
| A              | Flat Washer     | Ø1/4" x 19*2mm        |        | 1Pc  |  |  |
| В              | Spring Washer   | Ø1/4"                 |        | 1Pc  |  |  |
| С              | Allen Head Bolt | φ1/4"-20 x 2-1/4"     |        | 1Pc  |  |  |
| D              | Flat Washer     | \$\phi 5/16" x 19*2mm |        | 8Pcs |  |  |
| Е              | Spring Washer   | Ø5/16"                |        | 8Pcs |  |  |
| F              | Allen Head Bolt | φ5/16"-18 x 2- 1/2"   |        | 8Pcs |  |  |
| G              | Allen Key       | 4mm                   |        | 1Pc  |  |  |
| Н              | Wood screw      | #8*32mm               | <      | 4Pcs |  |  |