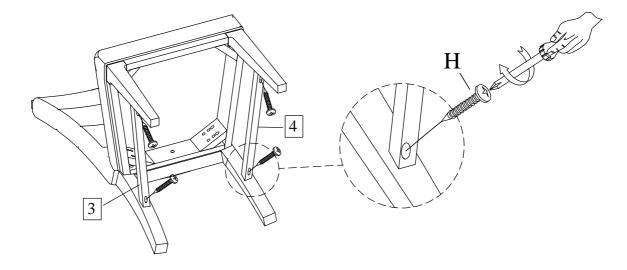

# **ASSEMBLY INSTRUCTION**

PULA 3375-270 Uphl Side Chair - SKU# 42433754

Manufactured by PULA for Rooms To Go

Version#1 - 08/09/2024

Step 5: Using the Allen key and a Phillips head screw driver, tighten all bolts.

#### HARDWARE LIST :

| HARDWARE LIST: |                 |                       |        |      |  |  |
|----------------|-----------------|-----------------------|--------|------|--|--|
| No.            | Description     | Size                  | Sketch | Q'ty |  |  |
| A              | Flat Washer     | Ø1/4" x 19*2mm        |        | 1Pc  |  |  |
| В              | Spring Washer   | Ø1/4"                 |        | 1Pc  |  |  |
| С              | Allen Head Bolt | φ1/4"-20 x 2-1/4"     |        | 1Pc  |  |  |
| D              | Flat Washer     | \$\phi 5/16" x 19*2mm |        | 8Pcs |  |  |
| Е              | Spring Washer   | Ø5/16"                |        | 8Pcs |  |  |
| F              | Allen Head Bolt | φ5/16"-18 x 2- 1/2"   |        | 8Pcs |  |  |
| G              | Allen Key       | 4mm                   |        | 1Pc  |  |  |
| Н              | Wood screw      | #8*32mm               | <      | 4Pcs |  |  |