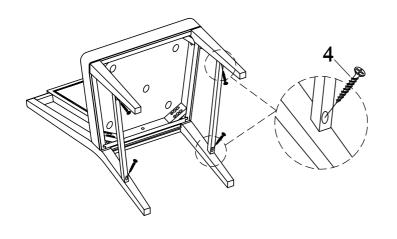

| Code                         | HARDWARE LIST                           |     |                                               |      |  |  |
|------------------------------|-----------------------------------------|-----|-----------------------------------------------|------|--|--|
| 1                            | φ5/16" x 19*2mm Flat Was                | her | 8Pcs                                          |      |  |  |
|                              | φ5/16" Spring Washer                    |     | <b>9000</b> 000000000000000000000000000000000 | 8Pcs |  |  |
|                              | Ø5/16" x 18 x <b>3</b> "Allen Head Bolt |     |                                               | 8Pcs |  |  |
| 2                            | \$\phi_{1/4}\" x \ 19*2mm Flat Washer   |     | ()2000)pp                                     | 1Pcs |  |  |
|                              | \$\phi_{1/4}\" Spring Washer            |     |                                               | 1Pcs |  |  |
|                              | Ø1/4" x 20 x 1-1/2"Allen Head Bolt      |     |                                               | 1Pcs |  |  |
| 3                            | 4mm Allen Key                           |     |                                               | 1Pc  |  |  |
| 4                            | #8 x 1-1/4"Screw                        |     | @mm>                                          | 4Pcs |  |  |
| Tool Required (not provided) |                                         |     |                                               |      |  |  |
|                              |                                         | F   | Phillip Screwdriver                           |      |  |  |