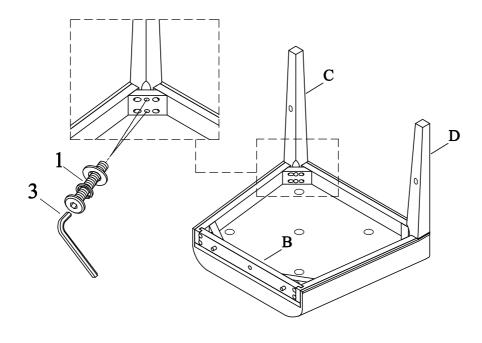

| C 1 PARTE LIGHT |                        |  |     |  |  |  |
|-----------------|------------------------|--|-----|--|--|--|
| Code            | PARTS LIST :           |  |     |  |  |  |
| A               | Chair back             |  | 1Pc |  |  |  |
| В               | Seat frame             |  | 1Pc |  |  |  |
| С               | Front leg (left)       |  | 1Pc |  |  |  |
| D               | Front leg (right)      |  | 1Pc |  |  |  |
| Е               | Side Stretcher (left)  |  | 1Pc |  |  |  |
| F               | Side Stretcher (right) |  | 1Pc |  |  |  |

| Code                         | HARDWARE LIST                           |     |                                               |      |  |  |
|------------------------------|-----------------------------------------|-----|-----------------------------------------------|------|--|--|
| 1                            | φ5/16" x 19*2mm Flat Was                | her | 8Pcs                                          |      |  |  |
|                              | φ5/16" Spring Washer                    |     | <b>9000</b> 000000000000000000000000000000000 | 8Pcs |  |  |
|                              | Ø5/16" x 18 x <b>3</b> "Allen Head Bolt |     |                                               | 8Pcs |  |  |
| 2                            | \$\phi_{1/4}\" x \ 19*2mm Flat Washer   |     | ()2000)pp                                     | 1Pcs |  |  |
|                              | \$\phi_{1/4}\" Spring Washer            |     |                                               | 1Pcs |  |  |
|                              | Ø1/4" x 20 x 1-1/2"Allen Head Bolt      |     |                                               | 1Pcs |  |  |
| 3                            | 4mm Allen Key                           |     |                                               | 1Pc  |  |  |
| 4                            | #8 x 1-1/4"Screw                        |     | @mm>                                          | 4Pcs |  |  |
| Tool Required (not provided) |                                         |     |                                               |      |  |  |
|                              |                                         | F   | Phillip Screwdriver                           |      |  |  |

### STEP 1

#### **Hardware Pack Location** (s):

3380-260 Wood Back Side Chair , **SKU:** 42433805