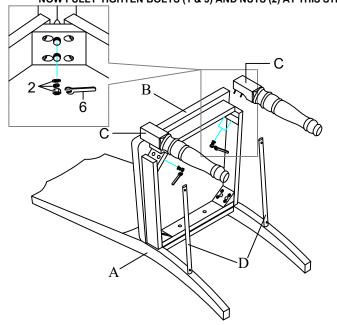

This step needs installation of four Screws (#4).

Step 2: Attach Front Legs (C) to Seat Cushion (B) with Nuts, Spring Washers and Flat Washers (2), and <u>loosely tighten</u> them by using Hexagon Wrench (6). Next, insert Stretchers (D) into Chair Back (A) and the Front Legs (C).

NOTE: <u>DO NOT</u> use Screws (4) at this step.

NOW FULLY TIGHTEN BOLTS (1 & 3) AND NUTS (2) AT THIS STEP.

This step needs installation of four Nuts (#2).

Now your dining chair is ready to be used.
Repeat the steps to assemble the other dining chair(s).