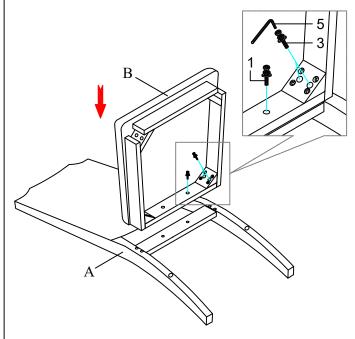

#### Unpack the carton and place all parts on a non-abrasive floor.

Step 1: Attach the Seat Cushion (B) to the Chair Back (A) w ith Bolts (1) & Bolts (3), and loosely screw in bolts by using Allen Wrench (5).

DO NOT FULLY TIGHTEN BOLTS (1 & 3) AT THIS TIME .

This step needs installation of two Bolts (#1) and four Bolts (#3).

Step 3: Use Screws (4) to fully tighten Stretchers (D) into Chair Back (A) and Front Legs (C).