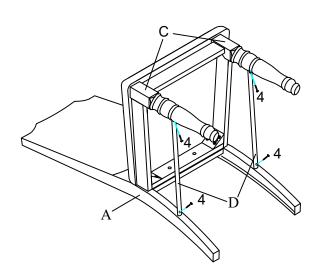

DO NOT FULLY TIGHTEN BOLTS (1 & 3) AT THIS TIME .

This step needs installation of two Bolts (#1) and four Bolts (#3).

Step 3: Use Screws (4) to fully tighten Stretchers (D) into Chair Back (A) and Front Legs (C).

This step needs installation of four Screws (#4).

Step 2: Attach Front Legs (C) to Seat Cushion (B) with Nuts, Spring Washers and Flat Washers (2), and <u>loosely tighten</u> them by using Hexagon Wrench (6). Next, insert Stretchers (D) into Chair Back (A) and the Front Legs (C).

NOTE: <u>DO NOT</u> use Screws (4) at this step.

NOW FULLY TIGHTEN BOLTS (1 & 3) AND NUTS (2) AT THIS STEP.

This step needs installation of four Nuts (#2).

Now your dining chair is ready to be used.
Repeat the steps to assemble the other dining chair(s).