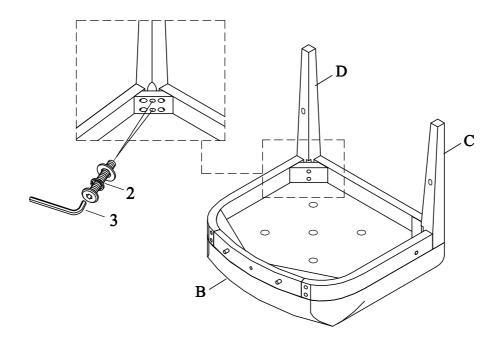

| Code | PARTS LIST :           |  |     |  |  |
|------|------------------------|--|-----|--|--|
| A    | Chair back (Wood)      |  | 1Pc |  |  |
| В    | Seat frame             |  | 1Pc |  |  |
| С    | Front leg (left)       |  | 1Pc |  |  |
| D    | Front leg (right)      |  | 1Pc |  |  |
| Е    | Side Stretcher (left)  |  | 1Pc |  |  |
| F    | Side Stretcher (right) |  | 1Pc |  |  |

| Code                         | HARDWARE LIST                           |       |                     |      |  |
|------------------------------|-----------------------------------------|-------|---------------------|------|--|
| 1                            | Ø1/4" x 19*2mm Flat Washer              |       |                     | 1Pc  |  |
|                              | Ø1/4" Spring Washer                     |       | 911110              | 1Pc  |  |
|                              | Ø1/4" x 20 x 2"Allen Head Bolt          |       |                     | 1Pc  |  |
| 2                            | φ5/16" x 19*2mm Flat Washer             |       | <b>9</b>            | 8Pcs |  |
|                              | φ5/16" Spring Washer                    |       |                     | 8Pcs |  |
|                              | φ5/16" x 18 x <b>3</b> "Allen Head Bolt |       |                     | 8Pcs |  |
| 3                            | 4mm Allen Key                           |       |                     | 1Pc  |  |
| 4                            | #8 x 1-1/4"Screw                        |       | <b>@</b>            | 4Pcs |  |
| Tool Required (not provided) |                                         |       |                     |      |  |
|                              |                                         | Phill | Phillip Screwdriver |      |  |