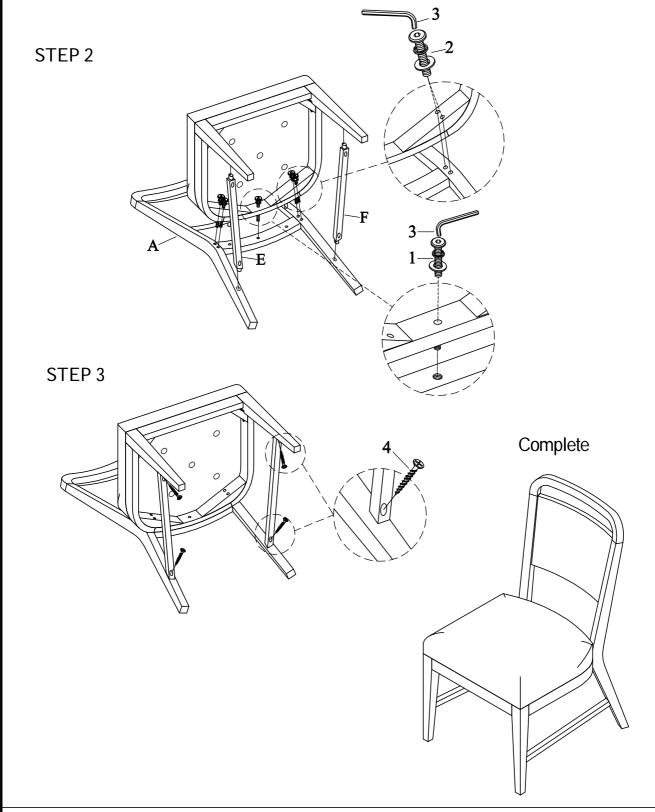

| Code                         | HARDWARE LIST                           |       |                     |      |  |
|------------------------------|-----------------------------------------|-------|---------------------|------|--|
| 1                            | Ø1/4" x 19*2mm Flat Washer              |       |                     | 1Pc  |  |
|                              | Ø1/4" Spring Washer                     |       | 911110              | 1Pc  |  |
|                              | Ø1/4" x 20 x 2"Allen Head Bolt          |       |                     | 1Pc  |  |
| 2                            | φ5/16" x 19*2mm Flat Washer             |       | <b>9</b>            | 8Pcs |  |
|                              | φ5/16" Spring Washer                    |       |                     | 8Pcs |  |
|                              | φ5/16" x 18 x <b>3</b> "Allen Head Bolt |       |                     | 8Pcs |  |
| 3                            | 4mm Allen Key                           |       |                     | 1Pc  |  |
| 4                            | #8 x 1-1/4"Screw                        |       | <b>@</b>            | 4Pcs |  |
| Tool Required (not provided) |                                         |       |                     |      |  |
|                              |                                         | Phill | Phillip Screwdriver |      |  |

## STEP 1