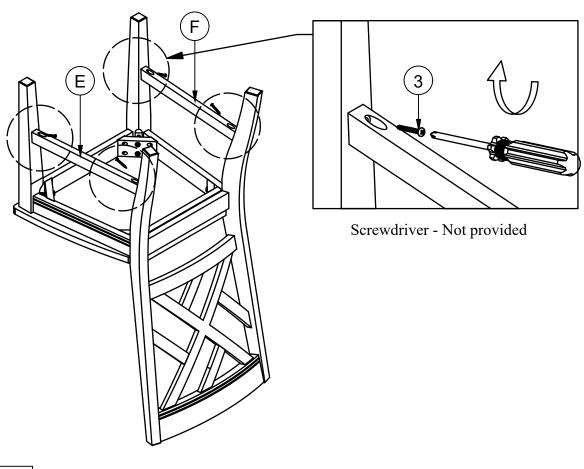

# STEP 3

Tighten side stretcher to front leg and chair back with wood screw (3) using screwdriver (Not provided).