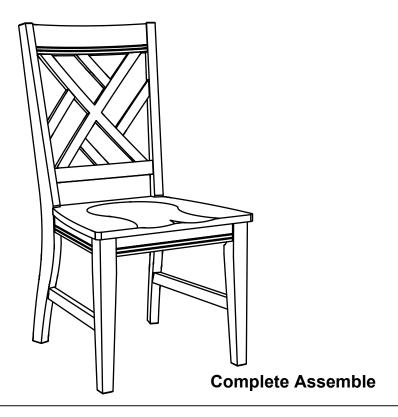

R SKU# 42442652

### Assembly steps

### STEP 1

Attach front leg- left (C) and front leg- right (D) to the seat with frame (B) Tighten with Allen Bolt, Lock Washer and Flat Washer (1) using Allen Key (4).



## STEP 2

Attach seat with frame (B) side stretcher- left (E) side stretcher- right (F) to the chair back (A) and tighten with Long Bolt, Lock Washer and Flat Washer (1) and Short Bolt, Lock Washer and Flat Washer (2) using Allen Key (4).



#### NOTE:

Make sure this product assemble on the flat and soft surface. Follow the instructions. Tighten all the nuts, bolts or screws firmly and make sure this product does not wobble before use.

## Assembly steps

# STEP 3

Tighten side stretcher to front leg and chair back with wood screw (3) using screwdriver (Not provided).



## STEP 4



### NOTE:

Make sure this product assemble on the flat and soft surface. Follow the instructions. Tighten all the nuts, bolts or screws firmly and make sure this product does not wobble before use.