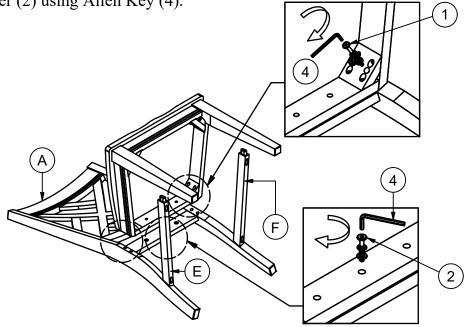

## STEP 2

Attach seat with frame (B) side stretcher- left (E) side stretcher- right (F) to the chair back (A) and tighten with Long Bolt, Lock Washer and Flat Washer (1) and Short Bolt, Lock Washer and Flat Washer (2) using Allen Key (4).