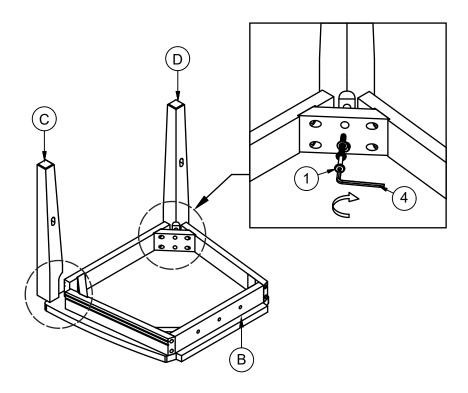

### STEP 1

Attach front leg- left (C) and front leg- right (D) to the seat with frame (B) Tighten with Allen Bolt, Lock Washer and Flat Washer (1) using Allen Key (4).