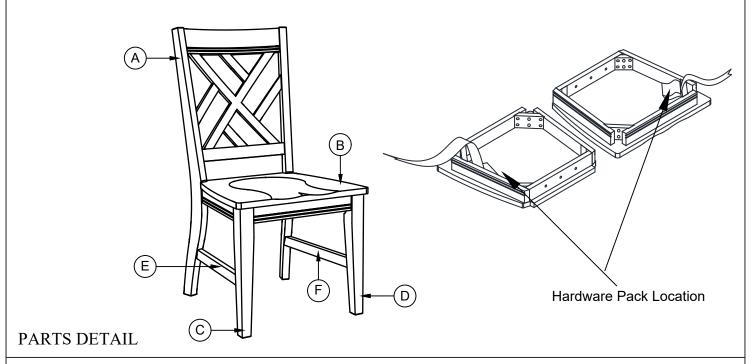

|               | No. | Description               | Picture    | Dimension       | Qty   |
|---------------|-----|---------------------------|------------|-----------------|-------|
| Hardware List | 1   | Long Bolt M6 x 80mm       |            | 6 x P1.0 x 80mm | 8 Pcs |
|               |     | Spring Washer Ø 1/4" x 12 |            |                 | 8 Pcs |
|               |     | Flat Washer Ø 1/4" x 19   |            |                 | 8 Pcs |
|               | 2   | Short Bolt M6 x 35mm      | <b>S</b>   | 6 x P1.0 x 35mm | 3 Pcs |
|               |     | Spring Washer Ø 1/4" x 12 |            |                 | 3 Pcs |
|               |     | Flat Washer Ø 1/4" x 19   |            |                 | 3 Pcs |
|               | 3   | Wood Screw                | Outstatute | M4 x 38mm       | 4 Pcs |
|               | 4   | Allen Key                 |            | M4              | 1 Pc  |
|               | No. | Description               |            |                 | Qty   |
| Parts List    | A   | Chair Back                |            |                 | 1 Pc  |
|               | В   | Seat With Frame           |            |                 | 1 Pc  |
|               | С   | Front Leg- Left           |            |                 | 1 Pc  |
|               | D   | Front Leg- Right          |            |                 | 1 Pc  |
|               | Е   | Side Stretcher- Left      |            |                 | 1 Pc  |
|               | F   | Side Stretcher- Right     |            |                 | 1 Pc  |

Hardware Pack Location (s): 4265-CH SIDE CHAIR SKU# 42442652