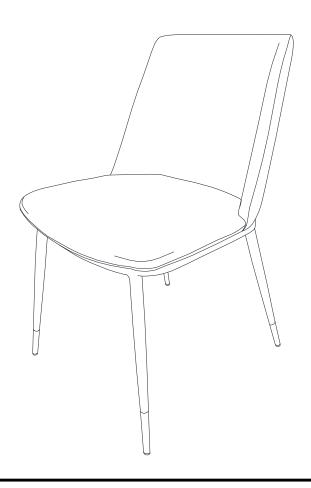

# Evora Cream Velvet - Gold Legs <u>Assembly Instructions</u>

| <u>Parts List</u> |         |                     |     |
|-------------------|---------|---------------------|-----|
| Label             | Picture | Description         | QTY |
| А                 |         | Chair back and seat | 1   |
| В                 |         | Left leg            | 1   |
| С                 |         | Right leg           | 1   |
|                   |         |                     |     |
|                   |         |                     |     |