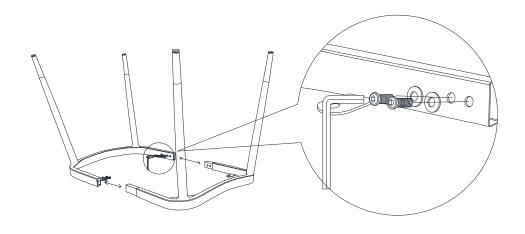

## Step 1

Please take the left leg and right leg and fasten all "F"bolts by tools(see above).

Please put it down of Chair in a clean area or some soft places for assembling the cushion of Seat Please follow up that holes to assemble it and fasten all "G" bolts by tools (See below).

### Step 2