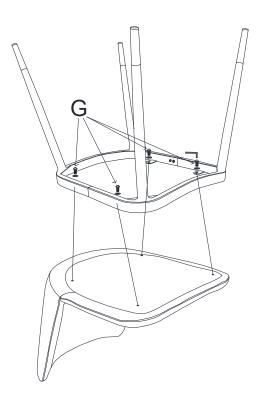

## Step 1

Please take the left leg and right leg and fasten all "F"bolts by tools(see above).

Please put it down of Chair in a clean area or some soft places for assembling the cushion of Seat Please follow up that holes to assemble it and fasten all "G" bolts by tools (See below).

### Step 2