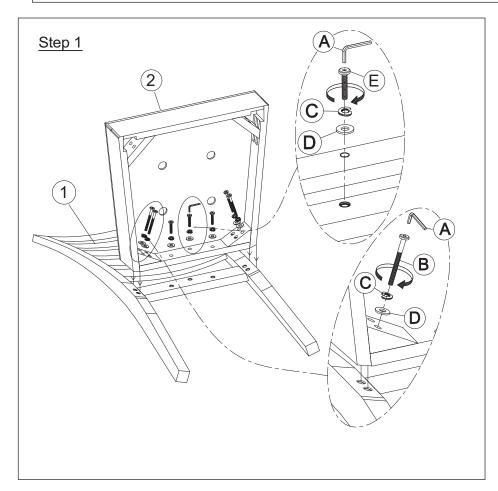

| Step | Code | Hardware             | Q'TY |       |
|------|------|----------------------|------|-------|
|      | А    | Allen key M4         |      | 1 Pc  |
| 1    | В    | Allen bolt M6x90mm   |      | 4 Pcs |
| 1    | С    | Lock washer 1x6x11mm |      | 4 Pcs |
| 1    | D    | Flat washer 1x6x16mm |      | 4 Pcs |
| 1    | Е    | Allen bolt M6x40mm   |      | 3 Pcs |
| 1    | С    | Lock washer 1x6x11mm |      | 3 Pcs |
| 1    | D    | Flat washer 1x6x16mm |      | 3 Pcs |
| 2    | F    | Allen bolt M6x60mm   |      | 4 Pcs |
| 2    | С    | Lock washer 1x6x11mm |      | 4 Pcs |
| 2    | D    | Flat washer 1x6x16mm |      | 4 Pcs |

Therefore, two people are recommended in order to prevent personal injury and insure the parts are not damaged during the assembly.

Lay flat the Backrest Assembly (1) to clean surface. Secure the Seat (2) with Allen bolt (B), Allen bolt (E), Lock washer (C) and Flat washer (D) using Allen key (A). Fully tighten all bolts.