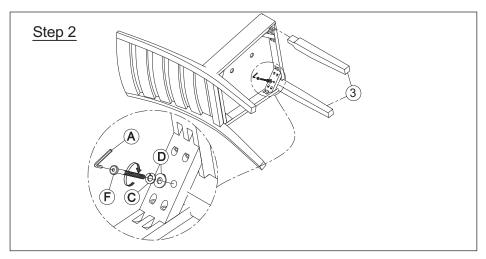

| Step | Code | Hardware             | Q'TY |       |
|------|------|----------------------|------|-------|
|      | А    | Allen key M4         |      | 1 Pc  |
| 1    | В    | Allen bolt M6x90mm   |      | 4 Pcs |
| 1    | С    | Lock washer 1x6x11mm |      | 4 Pcs |
| 1    | D    | Flat washer 1x6x16mm |      | 4 Pcs |
| 1    | Е    | Allen bolt M6x40mm   |      | 3 Pcs |
| 1    | С    | Lock washer 1x6x11mm |      | 3 Pcs |
| 1    | D    | Flat washer 1x6x16mm |      | 3 Pcs |
| 2    | F    | Allen bolt M6x60mm   |      | 4 Pcs |
| 2    | С    | Lock washer 1x6x11mm |      | 4 Pcs |
| 2    | D    | Flat washer 1x6x16mm |      | 4 Pcs |

Attach the Front Legs (3) with Allen bolt (F), Lock washer (C) and Flat washer (D) using Allen key (A). Fully tighten all bolts.

Product is ready to use