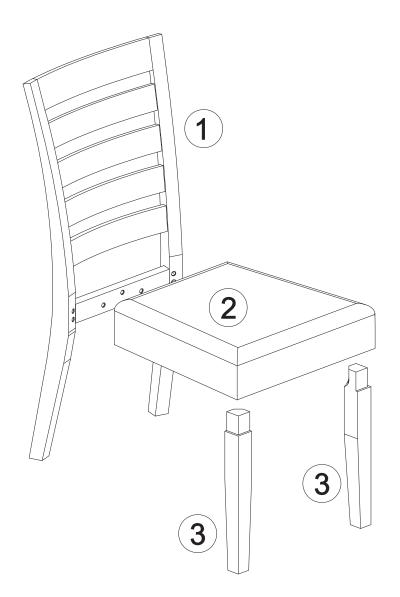

## **ASSEMBLY INSTRUCTION**

UQFN 36822320, 36822330 Dining Chair SKU# 42423880 SKU# 42424882

| Step | Code | Part Name         | Q'TY  |
|------|------|-------------------|-------|
| 1    | 1    | Backrest Assembly | 1 Pc  |
| 1    | 2    | Seat              | 1 Pc  |
| 2    | 3    | Front Legs        | 2 Pcs |