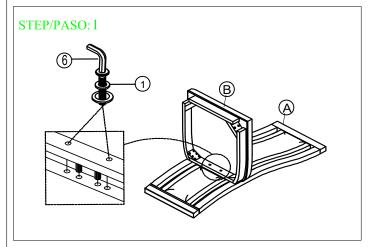

| TOOLS REQUIRED (NOT PROVIDED) |        |  |
|-------------------------------|--------|--|
| Description                   | Sketch |  |
| Phillips screwdriver          |        |  |

Assemble the cushion seat corner with the chair back.