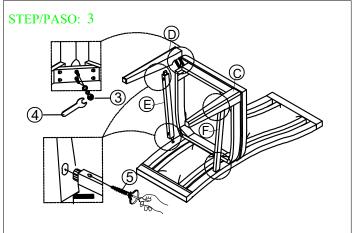

Secure the side stretcher to the chair back and front leg by putting the side stretcher in the correct position like picture shown.

Do not tighten all bolts until they are fully assembly.

Hardware pack Location(s): NAJA 4569-4 SIDE CHAIR SKU#42445696