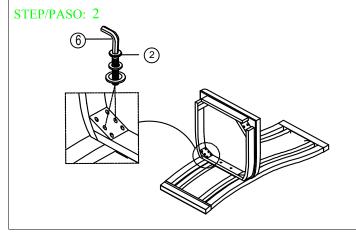

| TOOLS REQUIRED (NOT PROVIDED) |        |  |
|-------------------------------|--------|--|
| Description                   | Sketch |  |
| Phillips screwdriver          |        |  |

Assemble the cushion seat corner with the chair back.