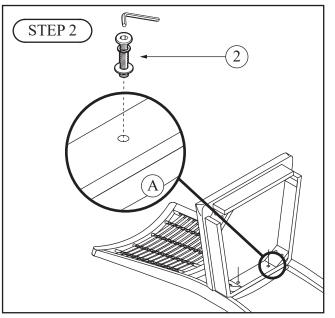

Begin assembly by attaching Seat (B) to Back (A) using 2 Allen Bolts, 2 Spring Washers, and 2 Flat Washers per side.

Secure Seat (B) to Back (A) using 3 Allen Bolts, 3 Spring Washers, and 3 Flat Washers.