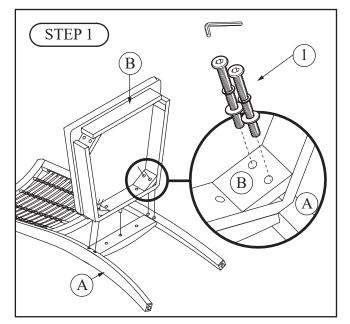

Begin assembly by attaching Seat (B) to Back (A) using 2 Allen Bolts, 2 Spring Washers, and 2 Flat Washers per side.

Secure Seat (B) to Back (A) using 3 Allen Bolts, 3 Spring Washers, and 3 Flat Washers.