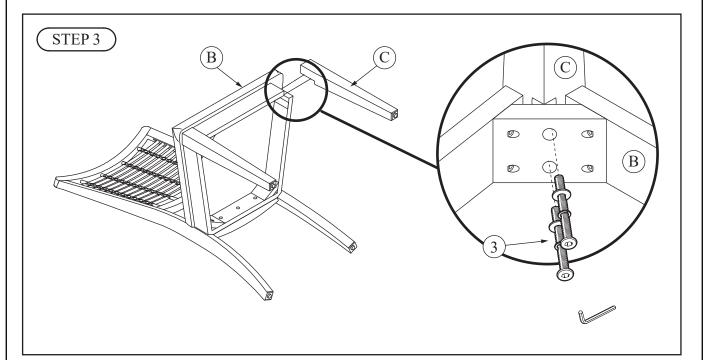

Attach Legs (C) to Seat (B) using 2 Allen Bolts, 2 Spring Washers, and 2 Flat Washers per leg. Tighten bolts using Allen Wrench provided. The assembly is now complete.