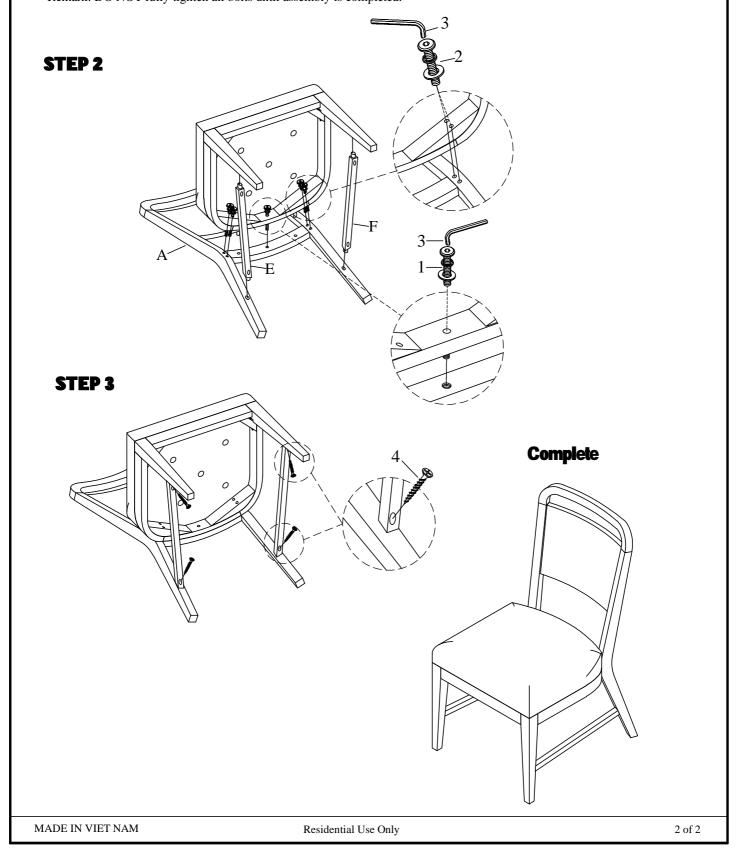

| Code                         | HARDWARE LIST                           |        |      |  |  |
|------------------------------|-----------------------------------------|--------|------|--|--|
| 1                            | Ø1/4" x 19*2mm Flat Washer              |        | 1Pc  |  |  |
|                              | Ø1/4" Spring Washer                     |        | 1Pc  |  |  |
|                              | Ø1/4" x 20 x <b>2"</b> Allen Head Bolt  | olt 1F |      |  |  |
| 2                            | Ø5/16" x 19*2mm Flat Washer             |        | 8Pcs |  |  |
|                              | Ø5/16" Spring Washer                    |        | 8Pcs |  |  |
|                              | Ø5/16" x 18 x <b>3"</b> Allen Head Bolt |        | 8Pcs |  |  |
| 3                            | 4mm Allen Key                           |        | 1Pc  |  |  |
| 4                            | #8 x <b>1-1/2'</b> Screw                | @      | 4Pcs |  |  |
| Tool Required (not provided) |                                         |        |      |  |  |
|                              | Phillip Screwdriver                     |        |      |  |  |

## **STEP 1**