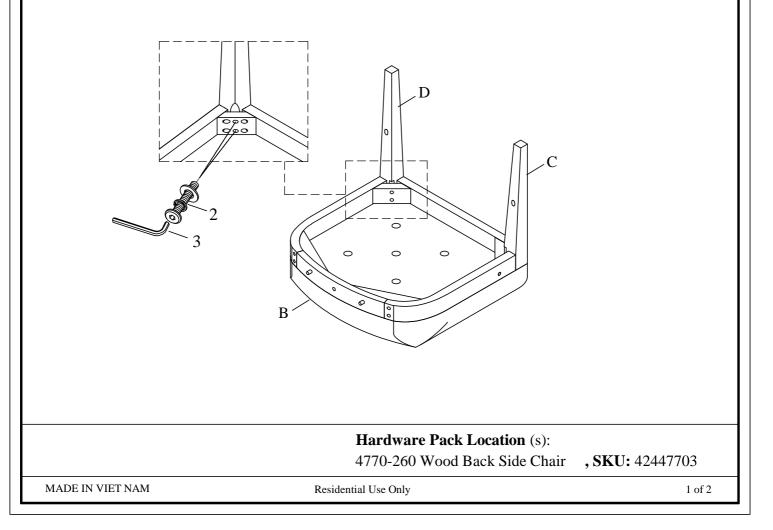

| Code | PARTS LIST :           |   |     |
|------|------------------------|---|-----|
| A    | Chair back (Wood)      |   | 1Pc |
| В    | Seat frame             |   | 1Pc |
| С    | Front leg (left)       | Ŵ | 1Pc |
| D    | Front leg (right)      |   | 1Pc |
| Е    | Side Stretcher (left)  |   | 1Pc |
| F    | Side Stretcher (right) |   | 1Pc |

| Code                         | HARDWARE LIST                           |        |      |  |  |
|------------------------------|-----------------------------------------|--------|------|--|--|
| 1                            | Ø1/4" x 19*2mm Flat Washer              |        | 1Pc  |  |  |
|                              | Ø1/4" Spring Washer                     |        | 1Pc  |  |  |
|                              | Ø1/4" x 20 x <b>2"</b> Allen Head Bolt  | olt 1F |      |  |  |
| 2                            | Ø5/16" x 19*2mm Flat Washer             |        | 8Pcs |  |  |
|                              | Ø5/16" Spring Washer                    |        | 8Pcs |  |  |
|                              | Ø5/16" x 18 x <b>3"</b> Allen Head Bolt |        | 8Pcs |  |  |
| 3                            | 4mm Allen Key                           |        | 1Pc  |  |  |
| 4                            | #8 x <b>1-1/2'</b> Screw                | @      | 4Pcs |  |  |
| Tool Required (not provided) |                                         |        |      |  |  |
|                              | Phillip Screwdriver                     |        |      |  |  |

## **STEP 1**