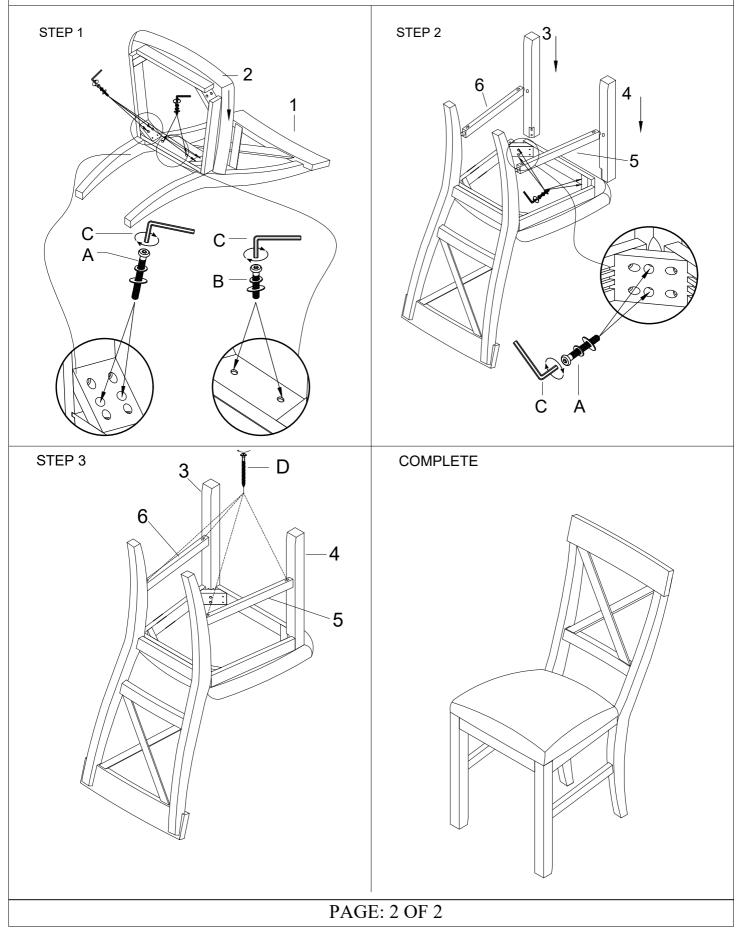

## **ASSEMBLY INSTRUCTIONS**

LFST 4954-DSX X-Back Side Chair SKU #42449543 4955-DSX X-Back Side Chair SKU #42449555

Version #1 - 2024/11/27