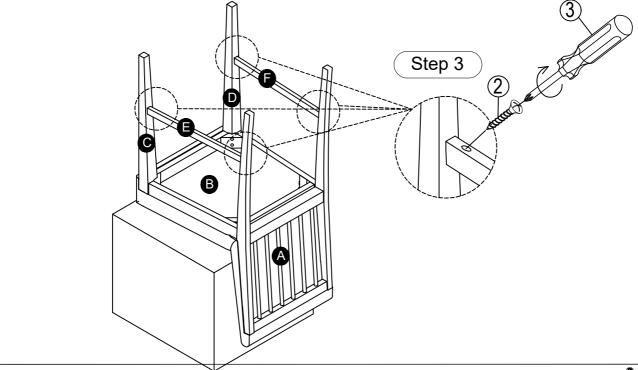

<u>STEP 2</u>: Attach the Seat Cushion (B) to Back Rest (A), and secure with flat washers, lock washers and bolts using allen key(1). Do not tighten all the bolts until the assembly is completed

<u>STEP 3</u>: Attach The Stretcher - L(E) and The Stretcher - R(F) to Front Leg -L (C) ,Front Leg -R (D) and Back Rest (A), Secure with Screws (2),by using Philips Head Screw Driver (3) (not provided).