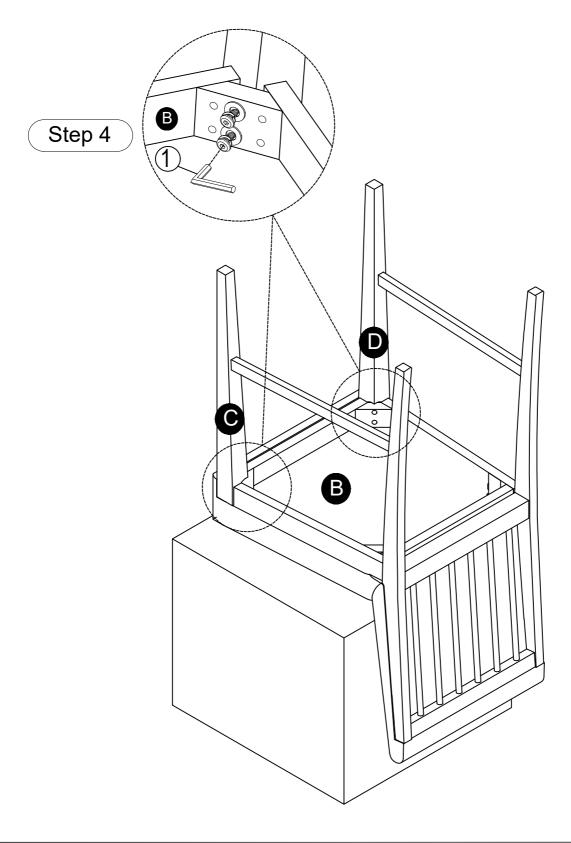

## **ASSEMBLY INSTRUCTIONS**

**HILB** 

5449-803 DINING CHAIR - SKU : 42454493 5449-803B DINING CHAIR - SKU : 42454506

STEP 4: Attach the Front legs - L (C) and the Front legs - R (D) to Seat Cushion (B), and secure with flat washers, lock washers and bolts using allen key(1). Tighten all the bolts