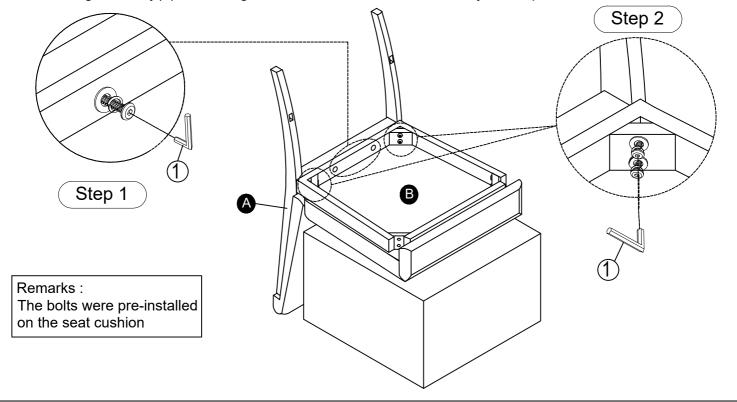

## **ASSEMBLY INSTRUCTIONS**

**HILB** 

5449-803 DINING CHAIR - SKU : 42454493 5449-803B DINING CHAIR - SKU : 42454506

<u>STEP 1</u>: Attach the Seat Cushion (B) to Back Rest (A), and secure with flat washers , lock washers and bolts using allen key(1). Do not tighten all the bolts until the assembly is completed

<u>STEP 2</u>: Attach the Seat Cushion (B) to Back Rest (A), and secure with flat washers, lock washers and bolts using allen key(1). Do not tighten all the bolts until the assembly is completed

<u>STEP 3</u>: Attach The Stretcher - L(E) and The Stretcher - R(F) to Front Leg -L (C) ,Front Leg -R (D) and Back Rest (A), Secure with Screws (2),by using Philips Head Screw Driver (3) (not provided).