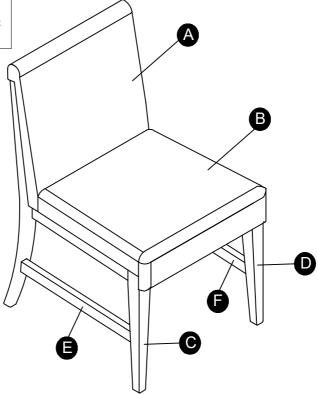

| COMPONENT LIST |               |        |      |  |  |  |
|----------------|---------------|--------|------|--|--|--|
| NO.            | Description   | Sketch | Q`TY |  |  |  |
| A              | Back Rest     |        | 1pc  |  |  |  |
| В              | Seat Cushion  |        | 1pc  |  |  |  |
| С              | Front Leg - L |        | 1pc  |  |  |  |
| D              | Front Leg - R |        | 1рс  |  |  |  |
| E              | Stretcher - L |        | 1pc  |  |  |  |
| F              | Stretcher - R |        | 1pc  |  |  |  |