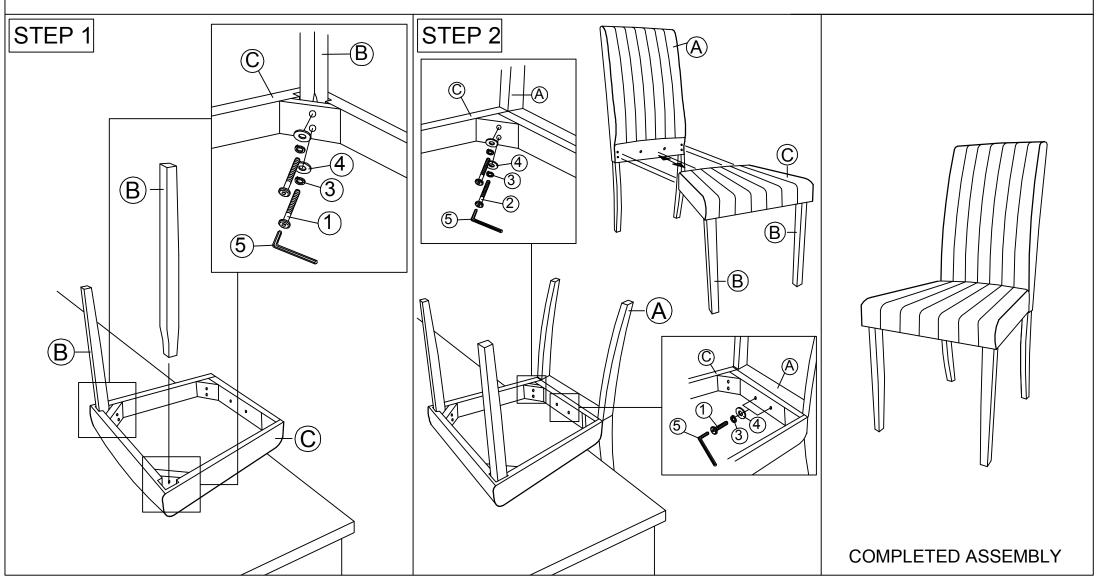

## MODEL : SH10010BS/GS/RS/VS/TS

## ASSEMBLY INSTRUCTION

Read this instruction carefully.Remove all wrapping material,staples and straps from the carton.See hardware and furniture part list for guidance.Be sure you have all wooden furniture parts on a clean and flat soft surface,such as a carpet or rug,to prevent from being scratched.

CAUTION:

1.Do not FULLY - TIGHTEN the nut or screw untill all is ready to assemble.

2.Do not OVER - TIGHTEN the nut or screw to avoid causing damages to the thread. 3.Keep all hardware part out of reach of children.

|  | NO | PART LIST      | QTY   | NO | HARDWARE LIST          | QTY   |  |
|--|----|----------------|-------|----|------------------------|-------|--|
|  | А  | BACK REST      | 1 PC  | 1  | M6 X 50MM JCBC SCREW   | 6 PC  |  |
|  | В  | FRONT LEG      | 2 PCS | 2  | M6 X 80MM JCBC SCREW 🛹 | 4 PC  |  |
|  | С  | FRAME BOX WITH | 1 PC  | 3  | SPRING WASHER          | 10 PC |  |
|  |    | CUSHION        |       | 4  | FLAT WASHER 🛛 🔍        | 10 PC |  |
|  |    |                |       | 5  | M4 ALLEN KEY           | 1 PC  |  |