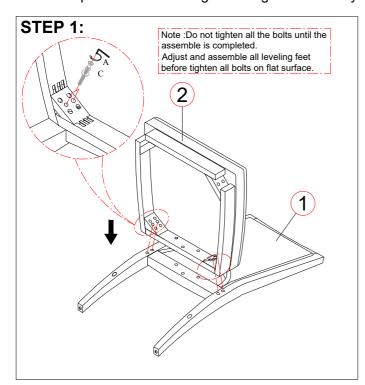

#### MGNH 5880-64 SIDE CHAIR W/ UPH SEAT SKU# 42458807

Version 3 - 2025/02/18

| Step | Code | Hardware                         |                                          | Q'TY  |
|------|------|----------------------------------|------------------------------------------|-------|
|      | А    | Allen key 4mm dia.               |                                          | 1 Pc  |
|      | В    | Wrench 1/2"                      |                                          | 1 Pc  |
| 1    | С    | Bolt 5/16" -18 x 3-1/4 "         | -<br><b>9-3000 mmm</b>                   | 4 Pcs |
|      |      | Flat Washer 5/16" x 19 x 1.5mm   |                                          | 4 Pcs |
|      |      | Spring Washer 5/16" x 13 x 1.2mm |                                          | 4 Pcs |
| 2    | D    | Bolts 1/4"- 20 x 1-3/4 "         | ( <b>)&gt;(m)</b>                        | 3 Pcs |
|      |      | Flat Washer 5/16" x 19 x 1.5mm   |                                          | 3 Pcs |
|      |      | Spring Washer 5/16" x 13 x 1.2mm |                                          | 3 Pcs |
| 3    | E    | Nut 5/16" x 13 mm                | <b>©</b>                                 | 4 Pcs |
|      |      | Flat Washer 5/16" x 19 x 1.5mm   | 0                                        | 4 Pcs |
|      |      | Spring Washer 5/16" x 13 x 1.2mm | 0                                        | 4 Pcs |
| 4    | F    | Screw 4 x 1 3/4"                 | (f)2000000000000000000000000000000000000 | 4 Pc  |

1. Seat Back - 1 Pc

2. Seat Frame - 1 Pc

3. Left Leg - 1 Pc

4. Right Leg - 1 Pc

5. Left Stretcher - 1 Pc

6. Right Stretcher - 1 Pc

Tool Required: Phillips screwdriver (not provided)

1 OF 2