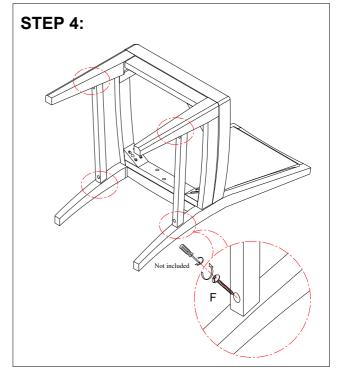

#### MGNH 5880-64 SIDE CHAIR W/ UPH SEAT SKU# 42458807

Version 3 - 2025/02/18

| Step | Code | Hardware                         |                                          | Q'TY  |
|------|------|----------------------------------|------------------------------------------|-------|
|      | А    | Allen key 4mm dia.               |                                          | 1 Pc  |
|      | В    | Wrench 1/2"                      |                                          | 1 Pc  |
| 1    | С    | Bolt 5/16" -18 x 3-1/4 "         | -<br><b>9-3000 mmm</b>                   | 4 Pcs |
|      |      | Flat Washer 5/16" x 19 x 1.5mm   |                                          | 4 Pcs |
|      |      | Spring Washer 5/16" x 13 x 1.2mm |                                          | 4 Pcs |
| 2    | D    | Bolts 1/4"- 20 x 1-3/4 "         | ( <b>)&gt;(m)</b>                        | 3 Pcs |
|      |      | Flat Washer 5/16" x 19 x 1.5mm   |                                          | 3 Pcs |
|      |      | Spring Washer 5/16" x 13 x 1.2mm |                                          | 3 Pcs |
| 3    | E    | Nut 5/16" x 13 mm                | <b>©</b>                                 | 4 Pcs |
|      |      | Flat Washer 5/16" x 19 x 1.5mm   | 0                                        | 4 Pcs |
|      |      | Spring Washer 5/16" x 13 x 1.2mm | 0                                        | 4 Pcs |
| 4    | F    | Screw 4 x 1 3/4"                 | (f)2000000000000000000000000000000000000 | 4 Pc  |

## **Assembly Instructions**

MGNH 5880-64 SIDE CHAIR W/ UPH SEAT SKU# 42458807

Version 3 - 2025/02/18

\*\*\*Cautions: Please read all instructions carefully before starting the assembly process. These parts are cumbersome and heavy. Therefore, two people are recommended in order to prevent personal injury and ensure the parts are not damaged during the assembly.