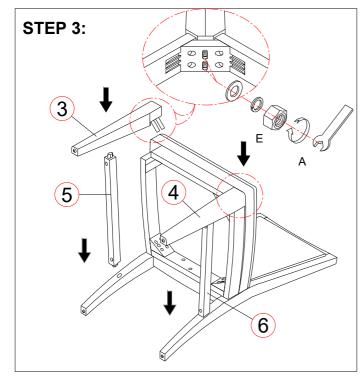

#### MGNH 5880-64 SIDE CHAIR W/ UPH SEAT SKU# 42458807

Version 3 - 2025/02/18

| Step | Code | Hardware                         |                                          | Q'TY  |
|------|------|----------------------------------|------------------------------------------|-------|
|      | А    | Allen key 4mm dia.               |                                          | 1 Pc  |
|      | В    | Wrench 1/2"                      |                                          | 1 Pc  |
| 1    | С    | Bolt 5/16" -18 x 3-1/4 "         | -<br><b>9-3000 mmm</b>                   | 4 Pcs |
|      |      | Flat Washer 5/16" x 19 x 1.5mm   |                                          | 4 Pcs |
|      |      | Spring Washer 5/16" x 13 x 1.2mm |                                          | 4 Pcs |
| 2    | D    | Bolts 1/4"- 20 x 1-3/4 "         | ( <b>)&gt;(m)</b>                        | 3 Pcs |
|      |      | Flat Washer 5/16" x 19 x 1.5mm   |                                          | 3 Pcs |
|      |      | Spring Washer 5/16" x 13 x 1.2mm |                                          | 3 Pcs |
| 3    | E    | Nut 5/16" x 13 mm                | <b>©</b>                                 | 4 Pcs |
|      |      | Flat Washer 5/16" x 19 x 1.5mm   | 0                                        | 4 Pcs |
|      |      | Spring Washer 5/16" x 13 x 1.2mm | 0                                        | 4 Pcs |
| 4    | F    | Screw 4 x 1 3/4"                 | (f)2000000000000000000000000000000000000 | 4 Pc  |

1. Seat Back - 1 Pc

2. Seat Frame - 1 Pc

3. Left Leg - 1 Pc

4. Right Leg - 1 Pc

5. Left Stretcher - 1 Pc

6. Right Stretcher - 1 Pc

Tool Required: Phillips screwdriver (not provided)

1 OF 2