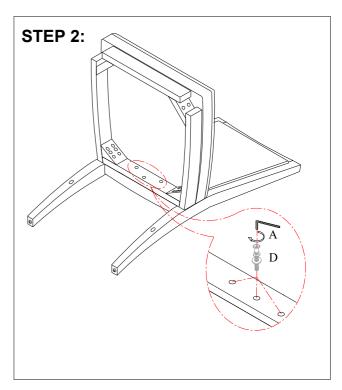

#### MGNH 5880-64 SIDE CHAIR W/ UPH SEAT SKU# 42458807

Version 3 - 2025/02/18

| Step | Code | Hardware                         |                                          | Q'TY  |
|------|------|----------------------------------|------------------------------------------|-------|
|      | А    | Allen key 4mm dia.               |                                          | 1 Pc  |
|      | В    | Wrench 1/2"                      |                                          | 1 Pc  |
| 1    | С    | Bolt 5/16" -18 x 3-1/4 "         | -<br><b>9-3000 mmm</b>                   | 4 Pcs |
|      |      | Flat Washer 5/16" x 19 x 1.5mm   |                                          | 4 Pcs |
|      |      | Spring Washer 5/16" x 13 x 1.2mm |                                          | 4 Pcs |
| 2    | D    | Bolts 1/4"- 20 x 1-3/4 "         | ( <b>)&gt;(m)</b>                        | 3 Pcs |
|      |      | Flat Washer 5/16" x 19 x 1.5mm   |                                          | 3 Pcs |
|      |      | Spring Washer 5/16" x 13 x 1.2mm |                                          | 3 Pcs |
| 3    | E    | Nut 5/16" x 13 mm                | <b>©</b>                                 | 4 Pcs |
|      |      | Flat Washer 5/16" x 19 x 1.5mm   | 0                                        | 4 Pcs |
|      |      | Spring Washer 5/16" x 13 x 1.2mm | 0                                        | 4 Pcs |
| 4    | F    | Screw 4 x 1 3/4"                 | (f)2000000000000000000000000000000000000 | 4 Pc  |

1. Seat Back - 1 Pc

2. Seat Frame - 1 Pc

3. Left Leg - 1 Pc

4. Right Leg - 1 Pc

5. Left Stretcher - 1 Pc

6. Right Stretcher - 1 Pc

Tool Required: Phillips screwdriver (not provided)

1 OF 2