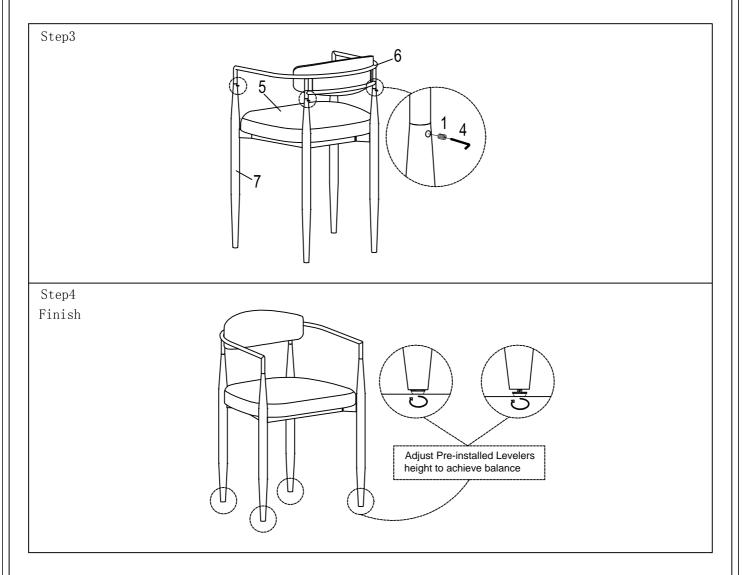

## ASSEMBLY INSTRUCTION

- 1) Carefully unwrap the furniture and place all parts on a clean soft blanket
- 2) First remove the rubber packaging cover, and then Place the Seat 7 facedown on a clean, non-marring surface. Using Bolt 2 with the Allen Wrench 3 to fasten Seat 5 and Metal frame 7 as step 1.
- 3) Insert the Backrest 6 onto the Metal frame 7 as step 2.
- 4) Using the Bolts 1 with the Allen Wrench 4 to fasten Backrest 6 and Metal frame 7 as step 3.
- 5) With assistance from your adult partner, turn chair into upright position. Adjust the Pre-installed Levelers at the bottom of Metal frame 7 until the Chair is level with the ground.
- 6) Enjoy your chair for a long time to come.