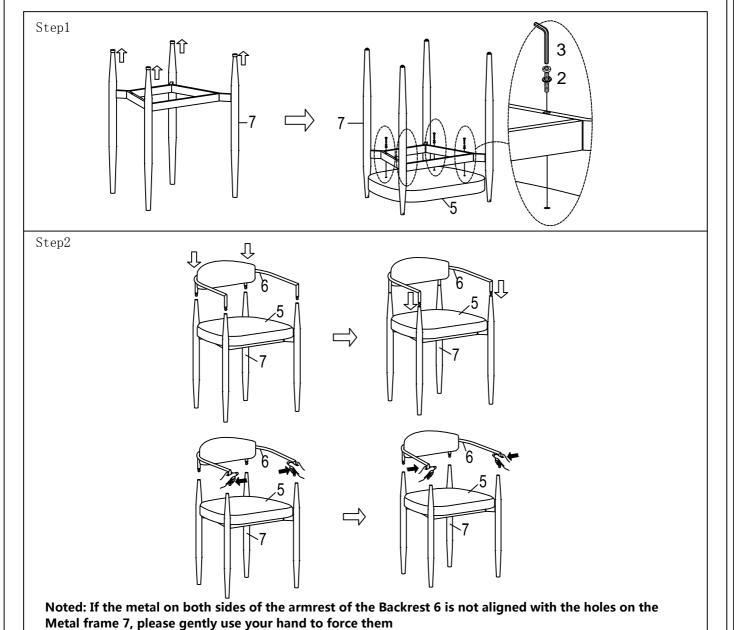

## ASSEMBLY INSTRUCTION

- 1) Carefully unwrap the furniture and place all parts on a clean soft blanket
- 2) First remove the rubber packaging cover, and then Place the Seat 7 facedown on a clean, non-marring surface. Using Bolt 2 with the Allen Wrench 3 to fasten Seat 5 and Metal frame 7 as step 1.
- 3) Insert the Backrest 6 onto the Metal frame 7 as step 2.
- 4) Using the Bolts 1 with the Allen Wrench 4 to fasten Backrest 6 and Metal frame 7 as step 3.
- 5) With assistance from your adult partner, turn chair into upright position. Adjust the Pre-installed Levelers at the bottom of Metal frame 7 until the Chair is level with the ground.
- 6) Enjoy your chair for a long time to come.