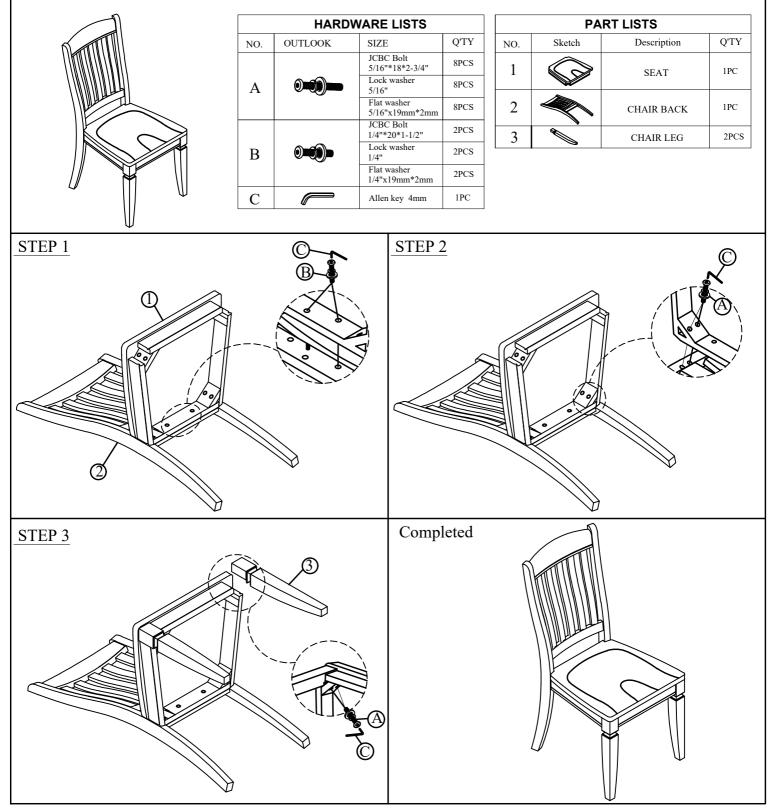

## ASSEMBLY INSTRUCTIONS MIYO 6709-7A SLAT BACK SIDE CHAIR SKU#42467096 MIYO 6719-7A SLAT BACK SIDE CHAIR SKU#42467197

Caution: Please read instructions thoroughly before unpacking assembly parts. Sharp, exposed

staple tips can cause injury, therefore, for your protection, please remove any exposed staple used in packing.

1. We recommend that you should assemble this product with the assistance of another person; this will make assembly easier, and will help to eliminate damage to the product or injury to persons during assembly.

2. Be sure to check all packing materials carefully for small parts that may have come loose inside the carton during shipment.

3. Please do not over tighten screws or bolts.

4. Please put all parts on a non-abrasive floor before assembly, and follow the assembly steps to assemble your newly purchased product correctly and efficiently.