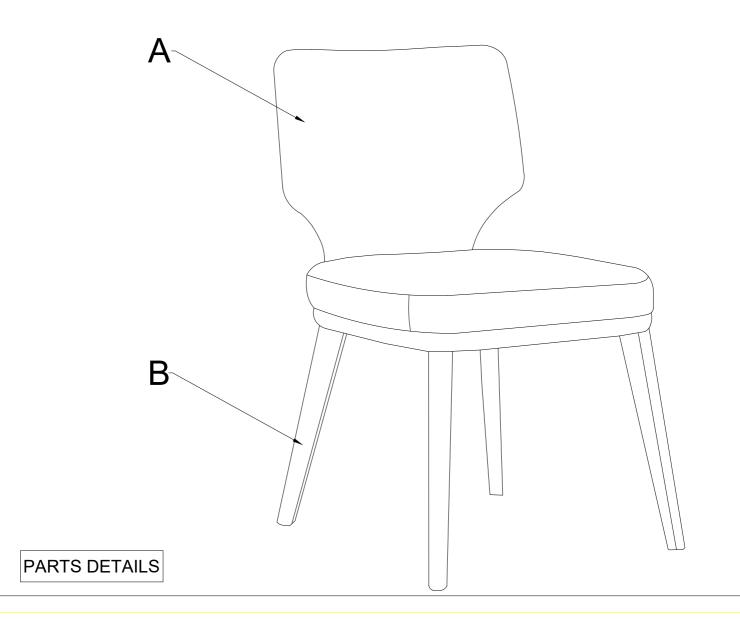

| Hardware List | No. | Picture     | Description  | Dimension              | Qty   |
|---------------|-----|-------------|--------------|------------------------|-------|
|               | 1   | 9           | JCBC M6      | 6 X P1.0 X 50 [Length] | 4 PCS |
|               | 2   |             | ALLEN WRENCH | M4                     | 1 PC  |
| Part List     | No. | Description |              |                        | Qty   |
|               | А   | SEAT        |              |                        | 1 PC  |
|               | В   | LEG         |              |                        | 1 PC  |