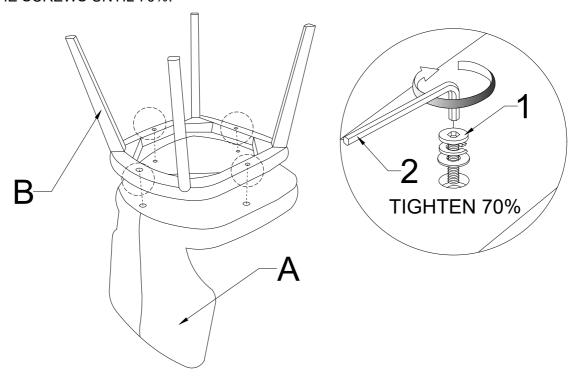

## Assembly step

STEP 1

STEP 2

Assemble the leg to the SEAT together as illustration shown. TIGHTEN THE SCREWS UNTIL 70%.

TIGHTEN THE SCREWS UNTIL 100%.