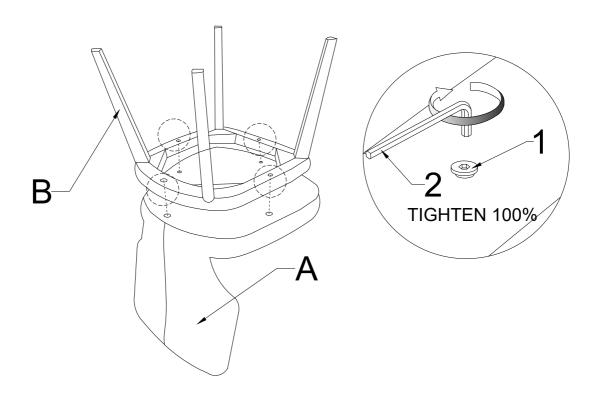

## Assembly step

STEP 1

STEP 2

Assemble the leg to the SEAT together as illustration shown. TIGHTEN THE SCREWS UNTIL 70%.

TIGHTEN THE SCREWS UNTIL 100%.