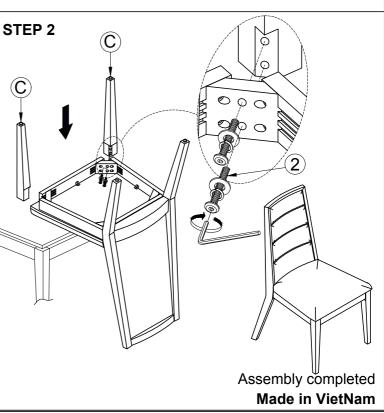

## **Assembly Instructions**

NAJA CRAMAUC 42473013 7301-2 SIDE CHAIR PEWTER

Thank you for purchasing this quality product. Be sure to check all packing materials carefully for small parts, which may have come loose inside the carton during shipment. Identify and count all parts and compare with the HARDWARE LIST below.

| NO. | PARTS LIST |              | Q'TY |
|-----|------------|--------------|------|
| А   |            | Chair back   | 1    |
| В   | $\bigcirc$ | Seat cushion | 1    |
| С   |            | Front Legs   | 2    |

B

| NO. | HARDWARE LIST                          |                              |   |
|-----|----------------------------------------|------------------------------|---|
|     | 1-1                                    | Ø5/16"x13x1-1/2"L Bolt       |   |
| 1   | ())))))))))))))))))))))))))))))))))))) | Ø5/16"xØ13x2mm Spring washer | 2 |
|     |                                        | Ø5/16"xØ22x2mm T Flat washer |   |
|     | 1-2                                    | Ø5/16"x13x3-5/32"L Bolt      |   |
|     | ())))))))))))))))))))))))))))))))))))) | Ø5/16"xØ13x2mm Spring washer | 4 |
|     | >                                      | Ø5/16"xØ22x2mm T Flat washer |   |
|     | $\checkmark$                           | Allen wrench (4mm)           | 1 |
| 2   | -                                      | Ø5/16"x13x2-1/2"L Bolt       |   |
|     | ())))))))))))))))))))))))))))))))))))) | Ø5/16"xØ13x2mm Spring washer | 4 |
|     |                                        | Ø5/16"xØ22x2mm T Flat washer |   |