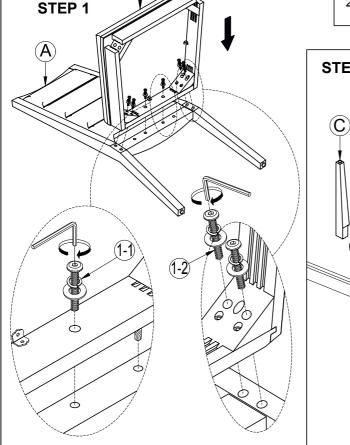

## **Assembly Instructions**

NAJA CRAMAUC 42473013 7301-2 SIDE CHAIR PEWTER

Thank you for purchasing this quality product. Be sure to check all packing materials carefully for small parts, which may have come loose inside the carton during shipment. Identify and count all parts and compare with the HARDWARE LIST below.

| NO. | PARTS LIST |              | Q'TY |
|-----|------------|--------------|------|
| А   |            | Chair back   | 1    |
| В   | $\bigcirc$ | Seat cushion | 1    |
| С   |            | Front Legs   | 2    |

B

| NO. | HARDWARE LIST                          |                              |   |
|-----|----------------------------------------|------------------------------|---|
|     | 1-1                                    | Ø5/16"x13x1-1/2"L Bolt       |   |
| 1   | ())))))))))))))))))))))))))))))))))))) | Ø5/16"xØ13x2mm Spring washer | 2 |
|     |                                        | Ø5/16"xØ22x2mm T Flat washer |   |
|     | 1-2                                    | Ø5/16"x13x3-5/32"L Bolt      |   |
|     | ())))))))))))))))))))))))))))))))))))) | Ø5/16"xØ13x2mm Spring washer | 4 |
|     | >                                      | Ø5/16"xØ22x2mm T Flat washer |   |
|     | $\checkmark$                           | Allen wrench (4mm)           | 1 |
| 2   | -                                      | Ø5/16"x13x2-1/2"L Bolt       |   |
|     | ())))))))))))))))))))))))))))))))))))) | Ø5/16"xØ13x2mm Spring washer | 4 |
|     |                                        | Ø5/16"xØ22x2mm T Flat washer |   |