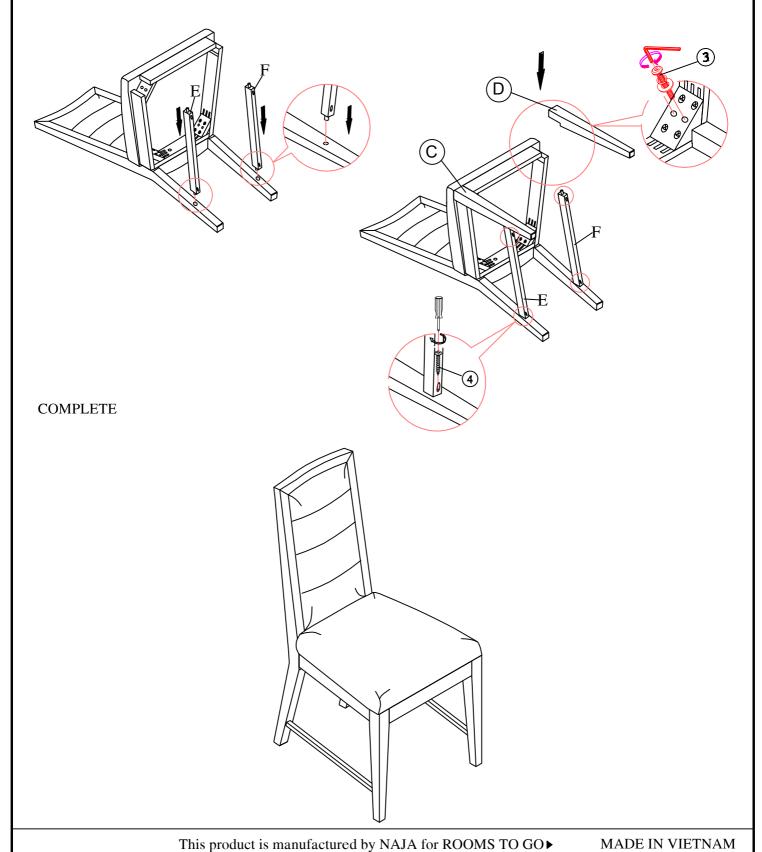

## **Assembly Instructions**

NAJA 7304-4 SIDE CHAIR PEWTER PEWTER

SKU#42473049

STEP 3: Assemble the side stretcher with the chair back. Do not screw in all bolts.

STEP 4: Assemble the front leg with the stretcher.