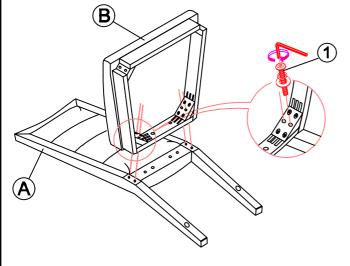

STEP 1: Assemble the seat frame corner with the chair back. Do not tighten all bolts until seat frame is fully assembly.

STEP 2: Assemble the seat frame center with the chair back.

Hardware pack Location(s): 7304-4 SIDE CHAIR PEWTER PEWTER SKU#42473049