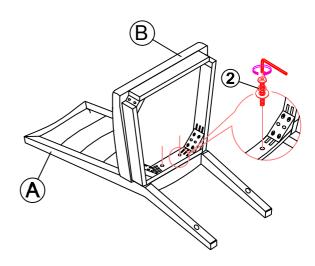

STEP 1: Assemble the seat frame corner with the chair back. Do not tighten all bolts until seat frame is fully assembly.

STEP 2: Assemble the seat frame center with the chair back.

Hardware pack Location(s): 7304-4 SIDE CHAIR PEWTER PEWTER SKU#42473049