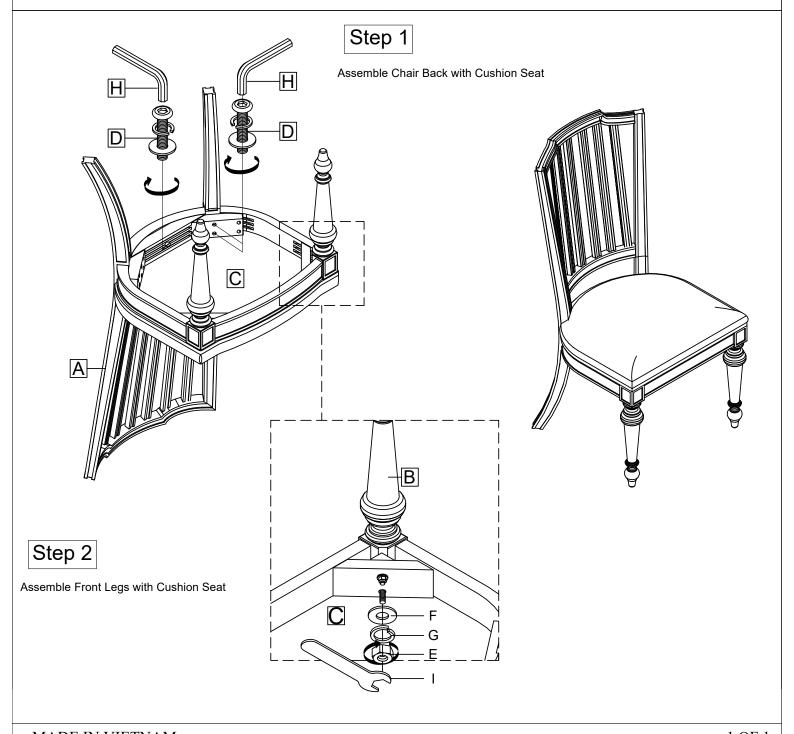

| Code | Hardware List |  |      |  |  |
|------|---------------|--|------|--|--|
| А    | Chair Back    |  | 1Pc  |  |  |
| В    | Front Legs    |  | 2Pcs |  |  |
| С    | Cushion Seat  |  | 1Pc  |  |  |

| Step | Code                | Hardware List                |   |      |
|------|---------------------|------------------------------|---|------|
|      | D                   | Allen Bolt - Ø5/16x18x60mm   |   | 5Pcs |
| 1    |                     | Flat washer - Ø5/16x19x1.5mm |   | 5Pcs |
|      |                     | Lock washer - Ø5/16          |   | 5Pcs |
|      | Е                   | Hex Nut - Ø5/16              | 6 | 4Pcs |
| 2    | F                   | Flat washer - Ø5/16x19x1.5mm |   | 4Pcs |
|      | G                   | Lock washer - Ø5/16          | @ | 4Pcs |
| 2    | 2 H Allen Key - 4mm |                              |   | 1Pc  |
| 1    | Ī                   | Wrench - Ø5/16               | 2 | 1Pc  |