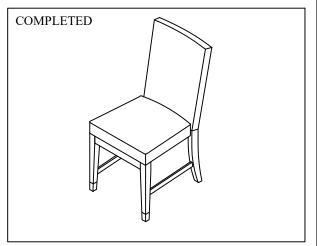

Hardware pack Location(s): NAJA 7769-4 SIDE CHAIR SKU#42477693

Assembly completed Made in VietNam

Page 1 of 1