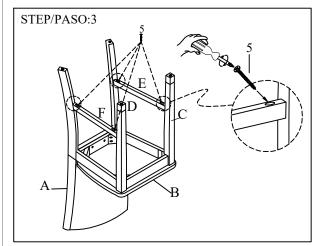

Assemble the seat frame corner with the chair back. Do not tighten all bolts until seat frame is fully assembly.

Assemble the front leg with the chair seat. Meanwhlie, put the side stretcher in correct position like picture showed.