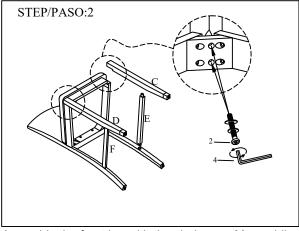

Assemble the seat frame corner with the chair back. Do not tighten all bolts until seat frame is fully assembly.

Assemble the front leg with the chair seat. Meanwhlie, put the side stretcher in correct position like picture showed.