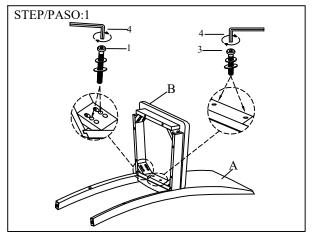

Assemble the seat frame corner with the chair back. Do not tighten all bolts until seat frame is fully assembly.

Assemble the front leg with the chair seat. Meanwhlie, put the side stretcher in correct position like picture showed.