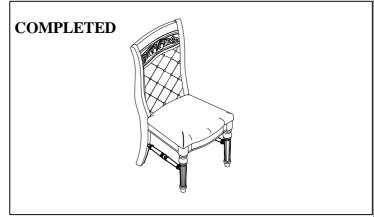

| 2pcs |
|         |      | Flat washer Ø1/4"*19*2mm  |                    | 2pcs |
| 1-2-3-4 | С    | Hex nut Ø5/16"*12*6mm     | <b>© Q 0</b>       | 4pcs |
|         |      | Lock washer Ø5/16"x13*2mm |                    | 4pcs |
|         |      | Flat washer Ø5/16"*19*2mm |                    | 4pcs |
|         | D    | Open wrench M12*L90mm     |                    | 1pc  |
|         | Е    | 4mm Allen key             |                    | 1pc  |
|         | F    | Wood screw #10*38mm       | <i>&lt;00000</i> € | 4pcs |







Assemble the cushion seat comer with the chair back.



Sucure the side stretcher to the chair back and front leg by putting the side stratchers in the correct like pictue show. Do not tighten all bolts until seat cushion is fully assembly



## Hardware Pack location(s)

HFVC 8470/8471-4 UPHOLSTERED SIDE CHAIR SKU# 42484701/42484713