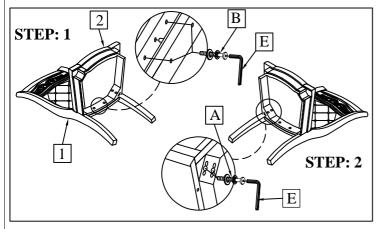

| Step    | Code | HARDWARE LIST             |                    |      |
|---------|------|---------------------------|--------------------|------|
| 1-2     | A    | Allen bolt Ø5/16"*18*80mm | OMD)               | 4pcs |
|         |      | Lock washer Ø5/16"*13*2mm | O Depois           | 4pcs |
|         |      | Flat washer Ø5/16"x19x2mm |                    | 4pcs |
|         | В    | Allen bolt Ø1/4"*20*45mm  | O Depuis           | 2pcs |
|         |      | Lock washer Ø1/4"*11x*mm  |                    | 2pcs |
|         |      | Flat washer Ø1/4"*19*2mm  |                    | 2pcs |
| 1-2-3-4 | С    | Hex nut Ø5/16"*12*6mm     | <b>© Q 0</b>       | 4pcs |
|         |      | Lock washer Ø5/16"x13*2mm |                    | 4pcs |
|         |      | Flat washer Ø5/16"*19*2mm |                    | 4pcs |
|         | D    | Open wrench M12*L90mm     |                    | 1pc  |
|         | Е    | 4mm Allen key             |                    | 1pc  |
|         | F    | Wood screw #10*38mm       | <i>&lt;00000</i> € | 4pcs |

Assemble the cushion seat comer with the chair back.

Sucure the side stretcher to the chair back and front leg by putting the side stratchers in the correct like pictue show. Do not tighten all bolts until seat cushion is fully assembly