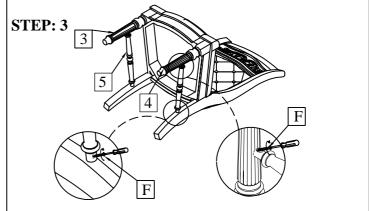

| Step    | Code | HARDWARE LIST             |                    |      |
|---------|------|---------------------------|--------------------|------|
| 1-2     | A    | Allen bolt Ø5/16"*18*80mm | OMD)               | 4pcs |
|         |      | Lock washer Ø5/16"*13*2mm | O Depois           | 4pcs |
|         |      | Flat washer Ø5/16"x19x2mm |                    | 4pcs |
|         | В    | Allen bolt Ø1/4"*20*45mm  | O Depuis           | 2pcs |
|         |      | Lock washer Ø1/4"*11x*mm  |                    | 2pcs |
|         |      | Flat washer Ø1/4"*19*2mm  |                    | 2pcs |
| 1-2-3-4 | С    | Hex nut Ø5/16"*12*6mm     | <b>© Q 0</b>       | 4pcs |
|         |      | Lock washer Ø5/16"x13*2mm |                    | 4pcs |
|         |      | Flat washer Ø5/16"*19*2mm |                    | 4pcs |
|         | D    | Open wrench M12*L90mm     |                    | 1pc  |
|         | Е    | 4mm Allen key             |                    | 1pc  |
|         | F    | Wood screw #10*38mm       | <i>&lt;00000</i> € | 4pcs |

Assemble the cushion seat comer with the chair back.

Sucure the side stretcher to the chair back and front leg by putting the side stratchers in the correct like pictue show. Do not tighten all bolts until seat cushion is fully assembly