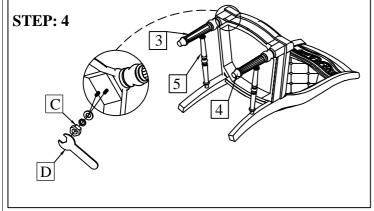

| Step    | Code | HARDWARE LIST             |                    |      |
|---------|------|---------------------------|--------------------|------|
| 1-2     | A    | Allen bolt Ø5/16"*18*80mm | OMD)               | 4pcs |
|         |      | Lock washer Ø5/16"*13*2mm | O Depois           | 4pcs |
|         |      | Flat washer Ø5/16"x19x2mm |                    | 4pcs |
|         | В    | Allen bolt Ø1/4"*20*45mm  | O Depuis           | 2pcs |
|         |      | Lock washer Ø1/4"*11x*mm  |                    | 2pcs |
|         |      | Flat washer Ø1/4"*19*2mm  |                    | 2pcs |
| 1-2-3-4 | С    | Hex nut Ø5/16"*12*6mm     | <b>© Q 0</b>       | 4pcs |
|         |      | Lock washer Ø5/16"x13*2mm |                    | 4pcs |
|         |      | Flat washer Ø5/16"*19*2mm |                    | 4pcs |
|         | D    | Open wrench M12*L90mm     |                    | 1pc  |
|         | Е    | 4mm Allen key             |                    | 1pc  |
|         | F    | Wood screw #10*38mm       | <i>&lt;00000</i> € | 4pcs |

Assemble the cushion seat comer with the chair back.

Sucure the side stretcher to the chair back and front leg by putting the side stratchers in the correct like pictue show. Do not tighten all bolts until seat cushion is fully assembly