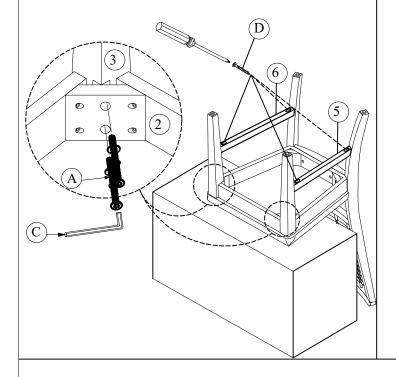

## STEP 2

STEP 3

STEP 4

This product is manufactured by LFST for ROOMS TO GO

PAGE: 2 OF 2

### PART LISTS

| PARI LISIS |        |                           |      |  |
|------------|--------|---------------------------|------|--|
| STT        | DESC   | OUTLOOK                   | Q'TY |  |
| 1          |        | CHAIR BACK                | 1pc  |  |
| 2          |        | SEAT FRAME                | 1pc  |  |
| 3          | 12.4   | CHAIR LEG<br>(LEFT)       | 1pc  |  |
| 4          | € Tank | CHAIR LEG<br>(RIGHT)      | 1pc  |  |
| 5          |        | SIDE STRETCHER<br>(LEFT)  | 1pc  |  |
| 6          |        | SIDE STRETCHER<br>(RIGHT) | 1pc  |  |

#### HARDWARE LISTS

| STT | OUTLOOK        | SIZE                               | Q'TY |
|-----|----------------|------------------------------------|------|
| A   |                | Ø1/4" x 18 x 70 mm L BOLT          | 8pcs |
|     |                | Ø1/4" x 13 mm<br>SPRING WASHER     | 8pcs |
|     |                | Ø1/4" x 19 mm x 2mm<br>LOCK WASHER | 8pcs |
| В   | 9              | Ø1/4" x 18 x 45 mm L BOLT          | 2pcs |
|     |                | Ø1/4" x 13 mm<br>SPRING WASHER     | 2pcs |
|     |                | Ø1/4" x 19 mm x 2mm<br>LOCK WASHER | 2pcs |
| C   |                | 4mm ALLEN WRENCH                   | 2pcs |
| D   | <i>0-mmm</i> > | M4*45mm WOOD SCREW                 | 4pcs |