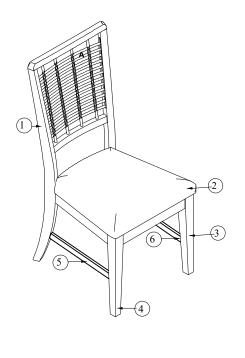

### PART LISTS

| PARI LISIS |        |                           |      |  |
|------------|--------|---------------------------|------|--|
| STT        | DESC   | OUTLOOK                   | Q'TY |  |
| 1          |        | CHAIR BACK                | 1pc  |  |
| 2          |        | SEAT FRAME                | 1pc  |  |
| 3          | 12.4   | CHAIR LEG<br>(LEFT)       | 1pc  |  |
| 4          | € Tank | CHAIR LEG<br>(RIGHT)      | 1pc  |  |
| 5          |        | SIDE STRETCHER<br>(LEFT)  | 1pc  |  |
| 6          |        | SIDE STRETCHER<br>(RIGHT) | 1pc  |  |