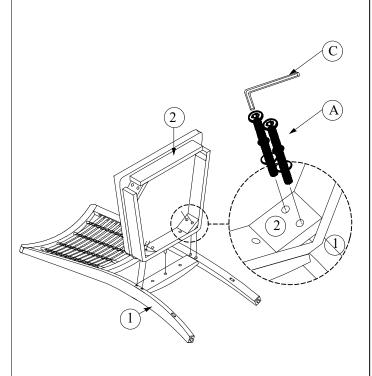

## STEP 2

STEP 3

STEP 4

This product is manufactured by LFST for ROOMS TO GO

PAGE: 2 OF 2

### PART LISTS

| PARI LISIS |        |                           |      |  |
|------------|--------|---------------------------|------|--|
| STT        | DESC   | OUTLOOK                   | Q'TY |  |
| 1          |        | CHAIR BACK                | 1pc  |  |
| 2          |        | SEAT FRAME                | 1pc  |  |
| 3          | 12.4   | CHAIR LEG<br>(LEFT)       | 1pc  |  |
| 4          | € Tank | CHAIR LEG<br>(RIGHT)      | 1pc  |  |
| 5          |        | SIDE STRETCHER<br>(LEFT)  | 1pc  |  |
| 6          |        | SIDE STRETCHER<br>(RIGHT) | 1pc  |  |

#### HARDWARE LISTS

| STT | OUTLOOK        | SIZE                               | Q'TY |
|-----|----------------|------------------------------------|------|
| A   |                | Ø1/4" x 18 x 70 mm L BOLT          | 8pcs |
|     |                | Ø1/4" x 13 mm<br>SPRING WASHER     | 8pcs |
|     |                | Ø1/4" x 19 mm x 2mm<br>LOCK WASHER | 8pcs |
| В   | 9              | Ø1/4" x 18 x 45 mm L BOLT          | 2pcs |
|     |                | Ø1/4" x 13 mm<br>SPRING WASHER     | 2pcs |
|     |                | Ø1/4" x 19 mm x 2mm<br>LOCK WASHER | 2pcs |
| C   |                | 4mm ALLEN WRENCH                   | 2pcs |
| D   | <i>0-mmm</i> > | M4*45mm WOOD SCREW                 | 4pcs |