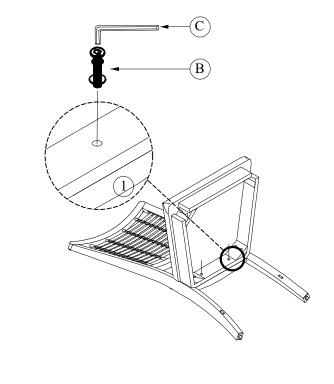

## STEP 2

STEP 3

STEP 4

This product is manufactured by LFST for ROOMS TO GO

PAGE: 2 OF 2

### PART LISTS

| PARI LISIS |        |                           |      |  |
|------------|--------|---------------------------|------|--|
| STT        | DESC   | OUTLOOK                   | Q'TY |  |
| 1          |        | CHAIR BACK                | 1pc  |  |
| 2          |        | SEAT FRAME                | 1pc  |  |
| 3          | 12.4   | CHAIR LEG<br>(LEFT)       | 1pc  |  |
| 4          | € Tank | CHAIR LEG<br>(RIGHT)      | 1pc  |  |
| 5          |        | SIDE STRETCHER<br>(LEFT)  | 1pc  |  |
| 6          |        | SIDE STRETCHER<br>(RIGHT) | 1pc  |  |

#### HARDWARE LISTS

| STT | OUTLOOK        | SIZE                               | Q'TY |
|-----|----------------|------------------------------------|------|
| A   |                | Ø1/4" x 18 x 70 mm L BOLT          | 8pcs |
|     |                | Ø1/4" x 13 mm<br>SPRING WASHER     | 8pcs |
|     |                | Ø1/4" x 19 mm x 2mm<br>LOCK WASHER | 8pcs |
| В   | 9              | Ø1/4" x 18 x 45 mm L BOLT          | 2pcs |
|     |                | Ø1/4" x 13 mm<br>SPRING WASHER     | 2pcs |
|     |                | Ø1/4" x 19 mm x 2mm<br>LOCK WASHER | 2pcs |
| C   |                | 4mm ALLEN WRENCH                   | 2pcs |
| D   | <i>0-mmm</i> > | M4*45mm WOOD SCREW                 | 4pcs |