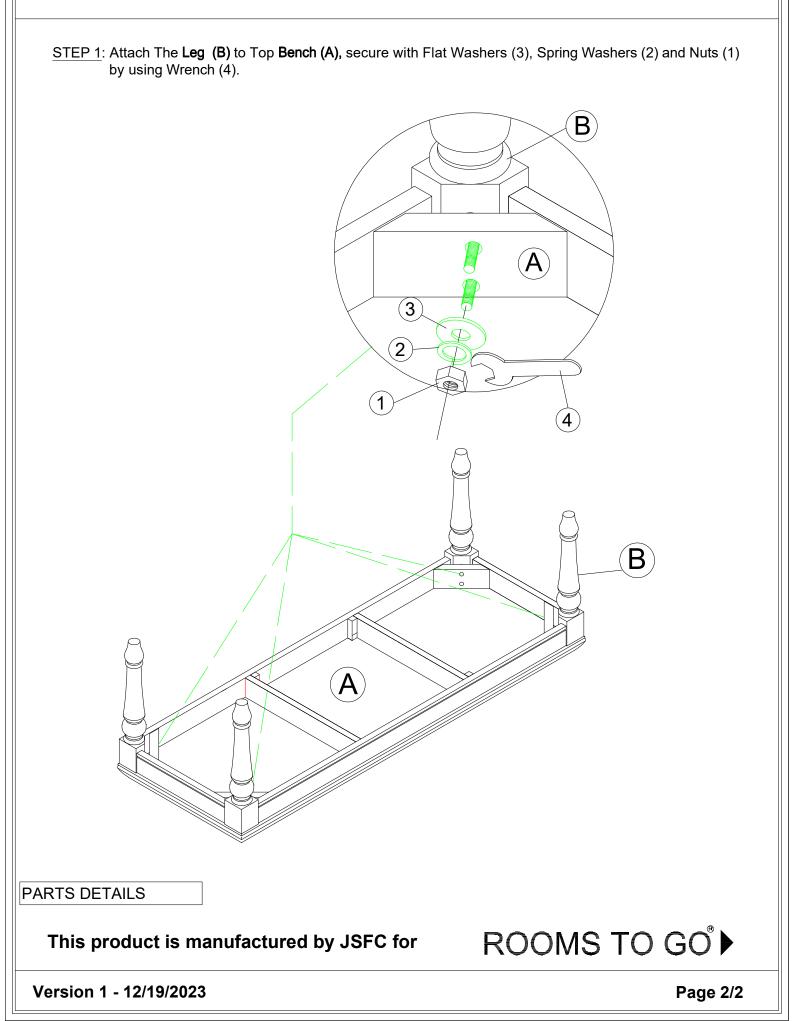

| HARDWARE LIST |                  |               |              |       |  |  |
|---------------|------------------|---------------|--------------|-------|--|--|
| NO.           | Picture          | Description   | Dimension    | Q'TY  |  |  |
| 1             | Ø                | Nut           | 5/16"*12mm   | 8 pcs |  |  |
| 2             | Ø                | Spring Washer | 5/16"*12*2mm | 8 pcs |  |  |
| 3             | 0                | Flat Washer   | 5/16"*22*2mm | 8 pcs |  |  |
| 4             | $\sum_{i=1}^{n}$ | Wrench        | 12*88mm      | 1 pc  |  |  |