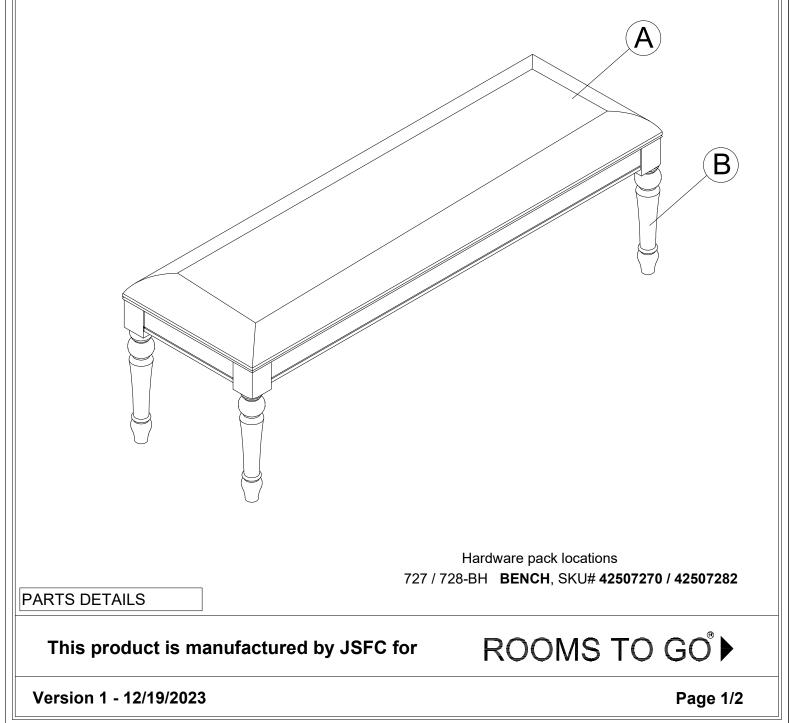

|     | COMPONENT LIST |        |      |  |  |
|-----|----------------|--------|------|--|--|
| NO. | Description    | Sketch | Q`TY |  |  |
| A   | Top Bench      |        | 1рс  |  |  |
| в   | Leg            |        | 4pcs |  |  |