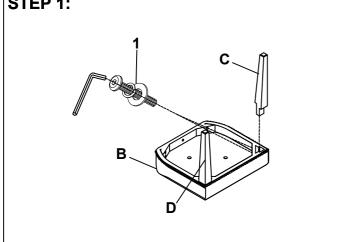

Attach the front legs to the seat frame.

Attach the seat frame to the chair back and X stretcher to the chair back and front legs.

Note: Do not tighten all screws & bolts until the seat is fully assembled.