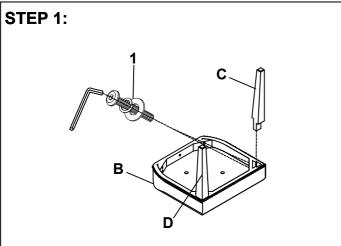

Attach the front legs to the seat frame.

Attach the seat frame to the chair back and X stretcher to the chair back and front legs.

Note: Do not tighten all screws & bolts until the seat is fully assembled.