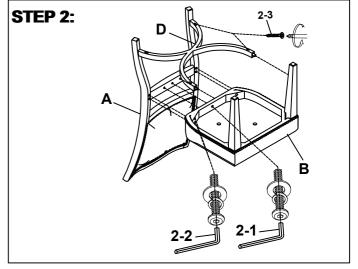

Attach the front legs to the seat frame.

Attach the seat frame to the chair back and X stretcher to the chair back and front legs.

Note: Do not tighten all screws & bolts until the seat is fully assembled.