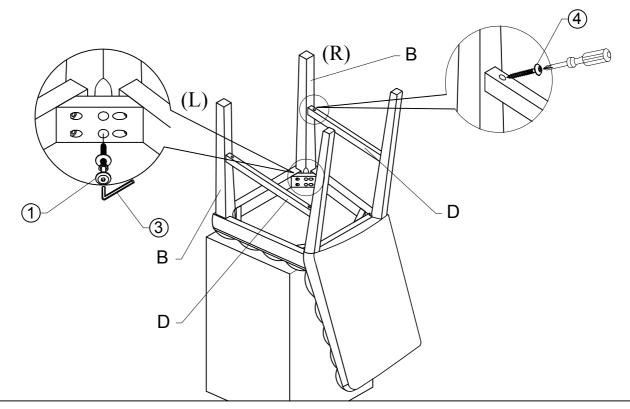

## STEP 2

Assemble FRONT LEG to SEAT together with STRETCHER as illustration shown. DO NOT TIGHTEN THE SCREWS UNTIL FULLY SET UP.