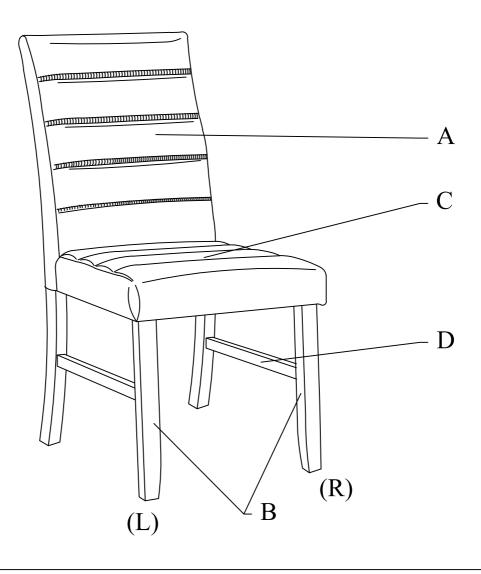

PARTS DETAILS

| Hardware List | No. | Picture           | Description         | Dimension       | Qty   |
|---------------|-----|-------------------|---------------------|-----------------|-------|
|               | 1   | 930m              | JCBC M6 with washer | 6 x P1.0 x 50mm | 6 Pcs |
|               | 2   | 9 <b>-399 mm</b>  | JCBC M6 with washer | 6 x P1.0 x 80mm | 4 Pcs |
|               | 3   |                   | Allen Wrench (M4)   | 4 x 60mm        | 1 Pc  |
|               | 4   | The second second | Pan Head Screw M4   | 4 x 38mm        | 4 Pcs |
|               | No. | Description       |                     |                 | Qty   |
| Parts List    | A   | Back Rest         |                     |                 | 1 Pc  |
|               | В   | Front Leg (L & R) |                     |                 | 2 Pcs |
|               | С   | Cushion Seat      |                     |                 | 1 Pc  |
|               | D   | Side Stretcher    |                     |                 | 2 Pcs |