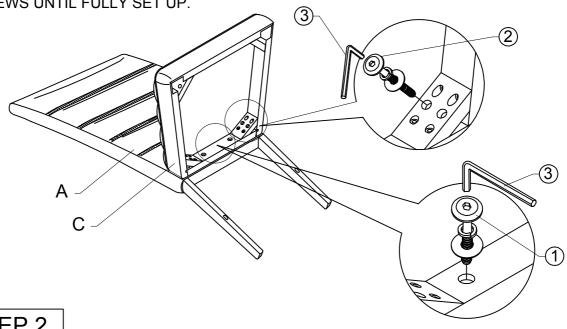

### STEP 1

Assemble SEAT to BACKREST as illustration shown. DO NOT TIGHTEN THE SCREWS UNTIL FULLY SET UP.