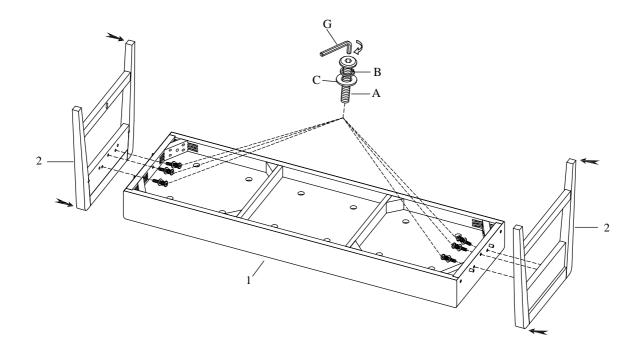

| Code | PARTS LIST : |  |      |
|------|--------------|--|------|
| 1    | Bench Top    |  | 1Pc  |
| 2    | Side Leg     |  | 2Pcs |
| 3    | Stretcher    |  | 1Pc  |

| Code                         | HARDWARE LIST                     |        |      |  |  |
|------------------------------|-----------------------------------|--------|------|--|--|
| A                            | φ1/4"-20 x 1-3/4"Allen Head Bolt  |        | 6Pcs |  |  |
| В                            | Ø1/4" Spring Washer               |        | 6Pcs |  |  |
| С                            | Ø1/4" x 16*2mm Flat Washer        |        | 6Pcs |  |  |
| D                            | φ5/16"-18 x 3-1/2"Allen Head Bolt | 4Pc    |      |  |  |
| Е                            | \$\phi 5/16" Spring Washer        |        | 4Pcs |  |  |
| F                            | \$\phi 5/16" x 19*2mm Flat Washer |        | 4Pcs |  |  |
| G                            | 4mm Allen Key                     |        | 1Pc  |  |  |
| Н                            | Ø8 x 32mm Screw                   | (dumm> | 2Pcs |  |  |
| Tool Required (not provided) |                                   |        |      |  |  |
| Phillip Screwdriver          |                                   |        |      |  |  |

 $STEP\ 1:\ Attach\ Side\ Leg\ (2)\ to\ Bench\ Top\ (1).\ Use\ Allen\ Key\ (G)\ to\ tighten\ Flat\ Washer\ (C),\ Spring\ Washer\ (B)\ \&\ Allen\ Head\ Boalt\ (A)$ 

Hardware Pack Location (S): 3372-400 Dining Bench - SKU# 42533720