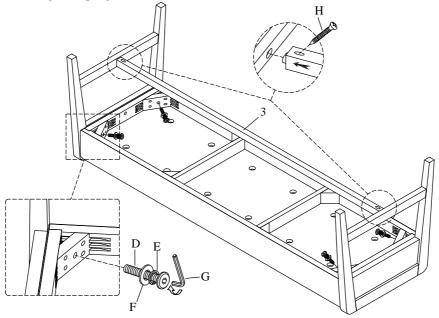

| Code | PARTS LIST : |  |      |
|------|--------------|--|------|
| 1    | Bench Top    |  | 1Pc  |
| 2    | Side Leg     |  | 2Pcs |
| 3    | Stretcher    |  | 1Pc  |

| Code                         | HARDWARE LIST                     |        |      |  |  |
|------------------------------|-----------------------------------|--------|------|--|--|
| A                            | φ1/4"-20 x 1-3/4"Allen Head Bolt  |        | 6Pcs |  |  |
| В                            | Ø1/4" Spring Washer               |        | 6Pcs |  |  |
| С                            | Ø1/4" x 16*2mm Flat Washer        |        | 6Pcs |  |  |
| D                            | φ5/16"-18 x 3-1/2"Allen Head Bolt | 4Pc    |      |  |  |
| Е                            | \$\phi 5/16" Spring Washer        |        | 4Pcs |  |  |
| F                            | \$\phi 5/16" x 19*2mm Flat Washer |        | 4Pcs |  |  |
| G                            | 4mm Allen Key                     |        | 1Pc  |  |  |
| Н                            | Ø8 x 32mm Screw                   | (dumm> | 2Pcs |  |  |
| Tool Required (not provided) |                                   |        |      |  |  |
| Phillip Screwdriver          |                                   |        |      |  |  |

STEP 2: Attach Stretcher (3) To The Side Leg (2). Use Phillip Screwdriver (not provided) to tighten Screws (H), then use Allen Key (G) to tighten Spring Washer (E), Flat Washer (F), & Allen Head Boalt (D) at 4 corners.