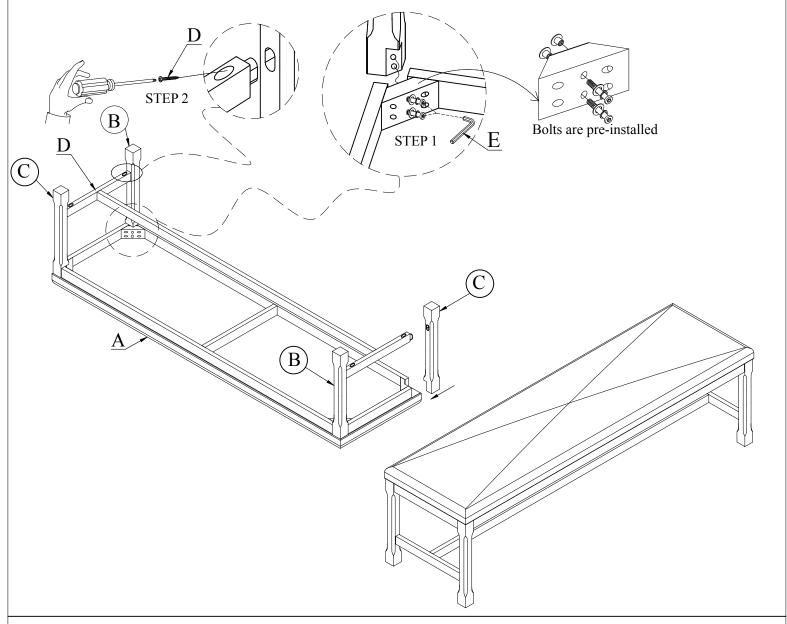

\*\*\* Note: Do not tighten all the bolts until the assembly is fully complete

| Code | PART LIST:   |  |      |
|------|--------------|--|------|
| A    | Seat Cushion |  | 1PC  |
| В    | Leg (L)      |  | 2PCS |
| С    | Leg (R)      |  | 2PCS |
| D    | Stretcher    |  | 1PC  |

| Code | HARDWARE LIST   |   |      |
|------|-----------------|---|------|
| D    | Screw 8#*1-1/2" | 0 | 4PCS |
| Е    | Allen Key 4mm   |   | 1PC  |

| TOOLS REQUIRED (NOT PROVIDED) |        |  |
|-------------------------------|--------|--|
| Description                   | Sketch |  |
| Phillips Head Screwdriver     |        |  |

## **Hardware Pack Location(s):**

3991-400 Dining Bench, SKU# 42539912