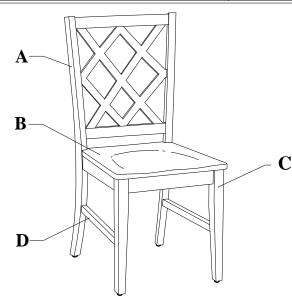

| the natuwate list as | 5 0010 10 10             |                                                           |                                          |         |                          |       |
|----------------------|--------------------------|-----------------------------------------------------------|------------------------------------------|---------|--------------------------|-------|
| Hardware List        | No.                      | Description                                               | Dimension                                |         | Picture                  | Qty   |
|                      |                          | JCBB M8                                                   | CBB M8 8 x P1.25 x 40mm [Length]         |         | <u>(action)</u>          | 2 Pcs |
|                      |                          | Spring Washer M8 x 14mm                                   |                                          |         |                          | 2 Pcs |
|                      |                          | Flat Washer                                               | M8 x 18mm                                |         |                          | 2 Pcs |
|                      | 2                        | JCBB M8                                                   | 8 x P1.25 x 80mm [Length]   er M8 x 14mm |         | 9 <b>.919.9000</b>       | 8 Pcs |
|                      |                          | Spring Washer                                             |                                          |         |                          | 8 Pcs |
|                      |                          | Flat Washer                                               | M8 x 18mm                                |         |                          | 8 Pcs |
|                      | 3                        | Allen Wrench                                              | M4 x 95mm                                |         |                          | 1 Pc  |
|                      | 4                        | Pan Head Screw M4                                         | 4 x 38mm [Length]                        |         | C PRODUCTION OF CONTRACT | 4 Pcs |
|                      | 5                        | Tools required (not included): PHILLIPS HEAD SCREW DRIVER |                                          |         |                          |       |
|                      | No.                      | Description                                               |                                          | Picture |                          | Qty   |
| Parts List           | Α                        | Back rest                                                 |                                          |         |                          | 1 Pc  |
|                      | В                        | Seat                                                      |                                          |         |                          | 1 Pc  |
|                      | С                        | Front Leg (L & R)                                         | Front Leg (L & R)                        |         | E E                      | 2 Pcs |
|                      | D Side Stretcher (L & R) |                                                           |                                          |         |                          | 2 Pcs |