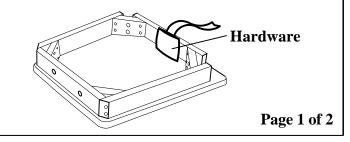

#### PARTS DETAILS

Hardware Pack Location(s) :

DIAMOND DINING CHAIR, SKU# 42447347, 42547349, 42647341, 42747343