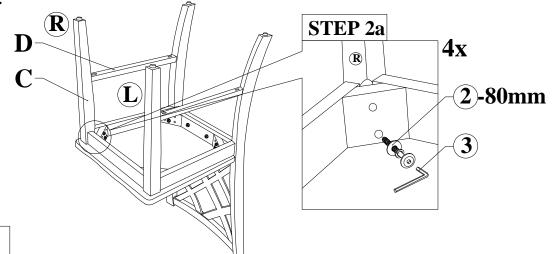

#### **STEP 3**

Assemble STRETCHER to LEG as illustration shown. (NOTE : USE HARDWARE IN BOX 4) TIGHTEN ALL THE SCREWS !!!