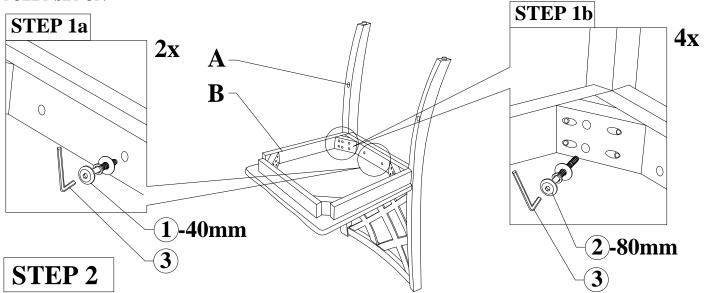

### **STEP 1**

Assemble BACKREST to SEAT as illustration shown. DO NOT TIGHTEN THE SCREWS UNTIL FULLY SET UP.

Assemble FRONT LEG to SEAT as illustration shown. DO NOT TIGHTEN THE SCREWS UNTIL FULLY SET UP.