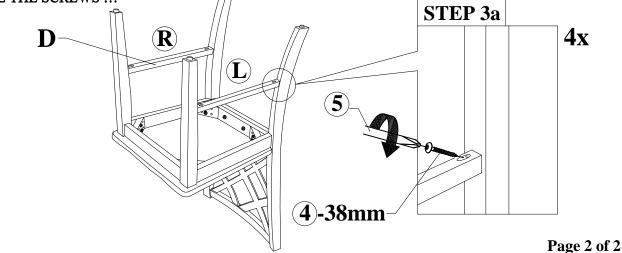

#### **STEP 3**

Assemble STRETCHER to LEG as illustration shown. (NOTE : USE HARDWARE IN BOX 4) TIGHTEN ALL THE SCREWS !!!