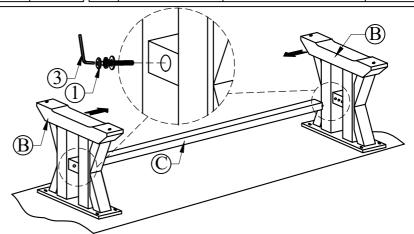

## Step 1

Turn Legs (B) upside down and place on the floor with a piece of cloth or carpet underneath to prevent finish from scratching. Attach Stretcher (C) to the Legs (C) by using Bolt/ Lock Washer/ Flat Washer (1) and tighten with Allen Key (3) provided. Do not fully tighten.