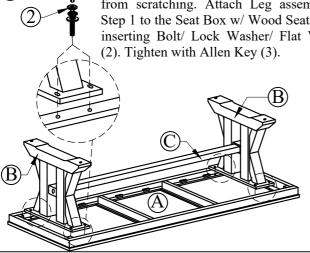

## Step 2

Turn Seat Box w/ Wood Seat (A) upside down and place on the floor with a piece of cloth or carpet underneath to prevent finish from scratching. Attach Leg assembly in Step 1 to the Seat Box w/ Wood Seat (A) by inserting Bolt/ Lock Washer/ Flat Washer (2). Tighten with Allen Key (3).