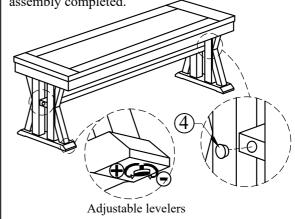

#### Step 3

Turn the bench to the upright position. Fully tighten all bolts with Allen Key (3). Next use Knots (4) to conceal the bolt-hole. The bench is assembly completed.

CLEANING INSTRUCTION: Clear with a soft and warm water with a diluted mild detergent. Follow with a soft cloth and clear water rinse. Then dry throughly with a soft cloth