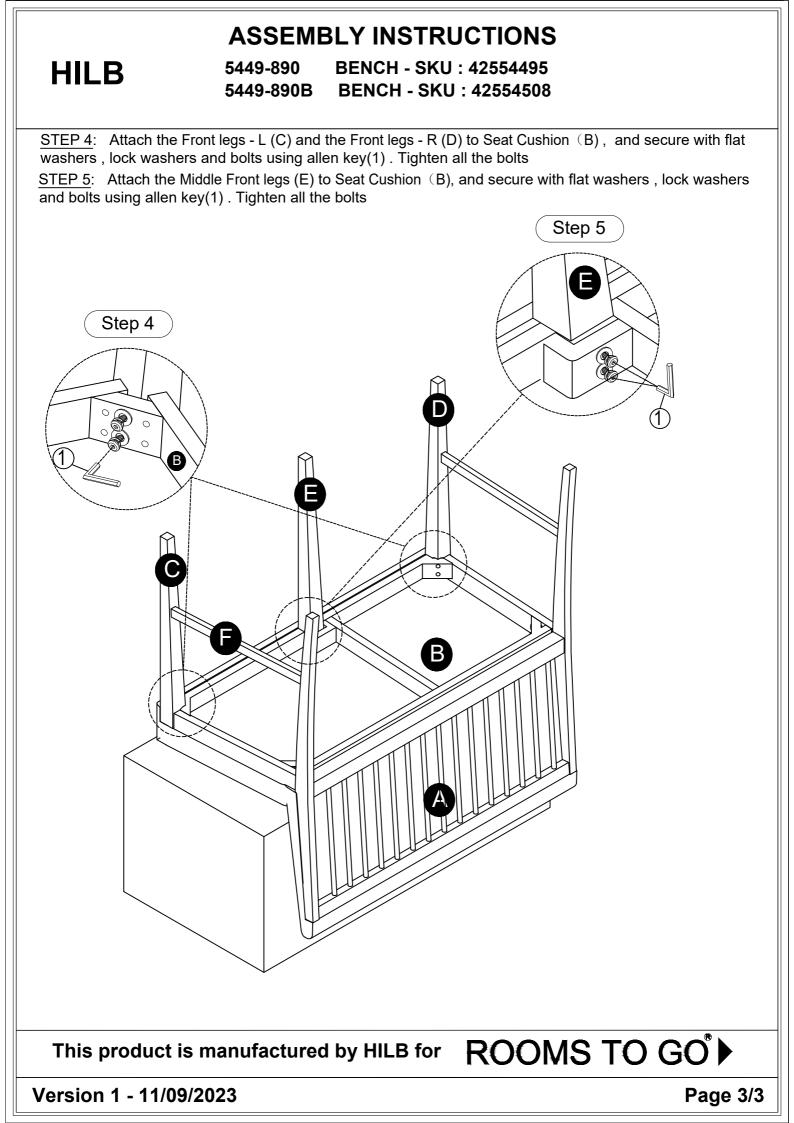

## **ASSEMBLY INSTRUCTIONS** HILB **BENCH - SKU : 42554495** 5449-890 5449-890B BENCH - SKU: 42554508 STEP 1: Attach the Seat Cushion (B) to Back Rest (A), and secure with flat washers , lock washers and bolts using allen key(1). Do not tighten all the bolts until the assembly is completed STEP 2: Attach the Seat Cushion (B) to Back Rest (A), and secure with flat washers , lock washers and bolts using allen key(1). Do not tighten all the bolts until the assembly is completed Step 2 Step 1 Ċ. В A Remarks : The bolts were pre-installed on the seat cushion