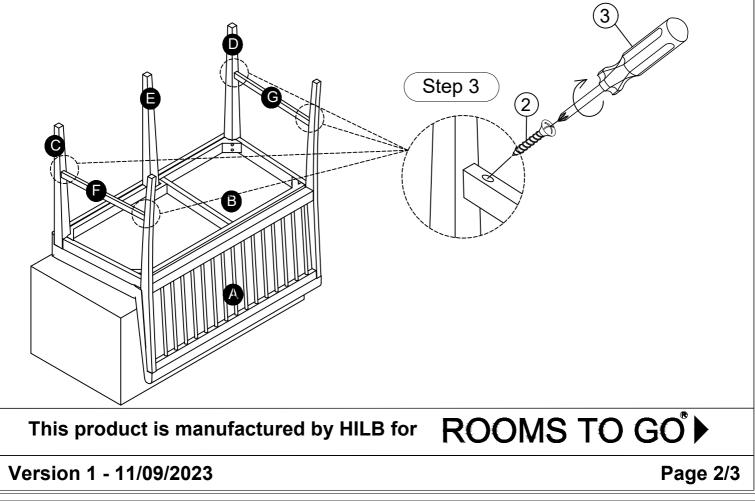

<u>STEP 3</u>: Attach Stretcher - L (F) and Stretcher - R (G) in the coordinating positions shown below with Screws (2). Use a Phillips-Head screwdriver (3) (not provided).