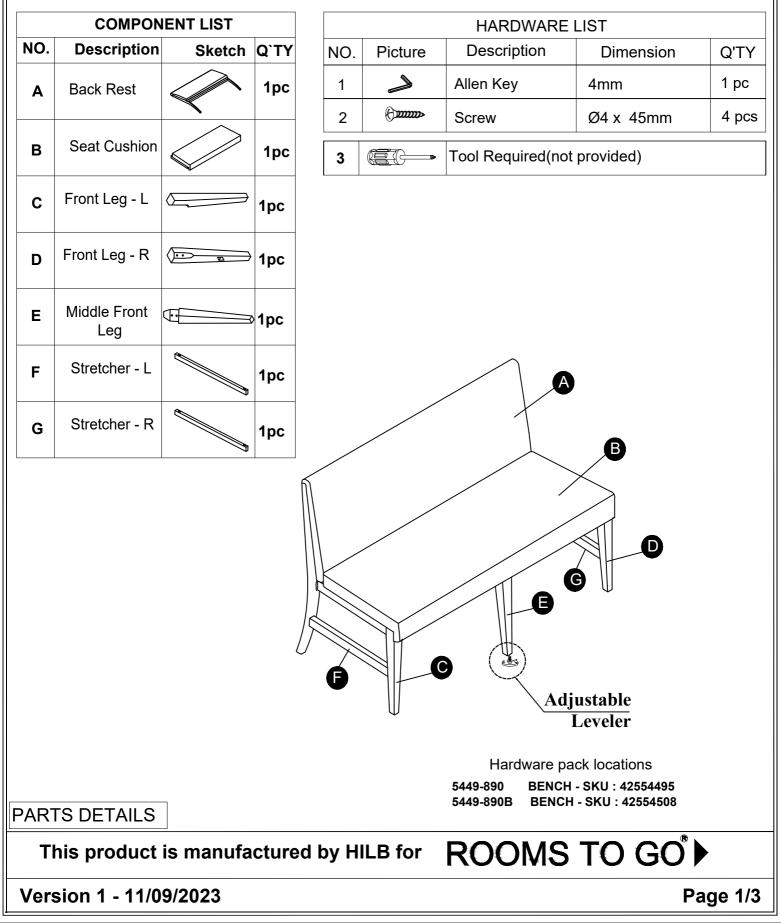

## HILB

## ASSEMBLY INSTRUCTIONS

5449-890BENCH - SKU : 425544955449-890BBENCH - SKU : 42554508

Thank you for purchasing this quality product. Be sure to check all packing materials carefully for small parts which may have come loose inside the carton during shipment. Identify and count all parts and compare with the parts list below.