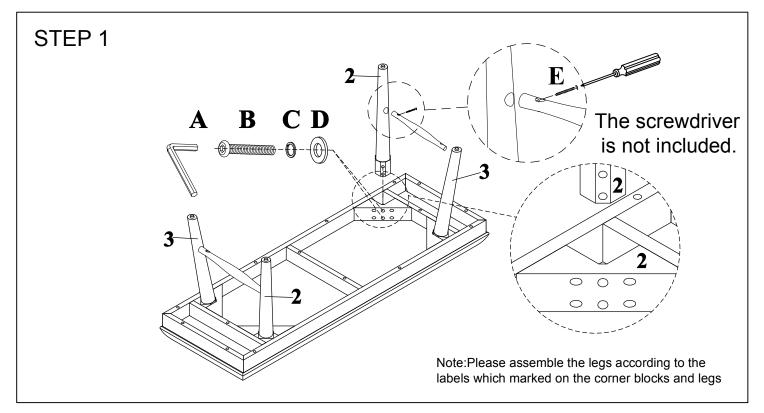

Attach the legs to the seat frame.

Note:Do not tighten all screws & bolts until the seat is fully assembly.

Stand **bench** up on an even surface and check that it is balanced. If there is a slight wobble,apply downward pressure in the corner where a leg is uneven.Keeping pressure in that corner,tighten all bolts.If balanced,apply downward pressure evenly in the center and tighten all bolts.