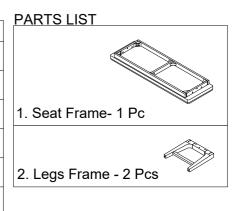

## MGNH 5880-68 UPH BENCH BACKLESS SKU# 42558809

Version 1 - 2024/04/29

| Step | Code | Hardware                         |                      | Q'TY  |
|------|------|----------------------------------|----------------------|-------|
|      | Α    | Allen key 4mm dia.               |                      | 1 Pc  |
| 1    | В    | Bolt 5/16" -18 x 3 "             | -<br>9 <b>-3000)</b> | 8 Pcs |
|      |      | Flat Washer 5/16" x 19 x 1.5mm   |                      | 8 Pcs |
|      |      | Spring Washer 5/16" x 13 x 1.2mm |                      | 8 Pcs |
| 2    | С    | Bolts 1/4"-20 x 1-3/4 "          | ()                   | 6 Pcs |
|      |      | Flat Washer 5/16" x 19 x 1.5mm   |                      | 6 Pcs |
|      |      | Spring Washer 5/16" x 13 x 1.2mm |                      | 6 Pcs |