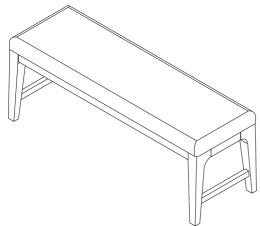

## MGNH 5880-68 UPH BENCH BACKLESS SKU# 42558809

Version 1 - 2024/04/29

| Step | Code | Hardware                         |                      | Q'TY  |
|------|------|----------------------------------|----------------------|-------|
|      | Α    | Allen key 4mm dia.               |                      | 1 Pc  |
| 1    | В    | Bolt 5/16" -18 x 3 "             | -<br>9 <b>-3000)</b> | 8 Pcs |
|      |      | Flat Washer 5/16" x 19 x 1.5mm   |                      | 8 Pcs |
|      |      | Spring Washer 5/16" x 13 x 1.2mm |                      | 8 Pcs |
| 2    | С    | Bolts 1/4"-20 x 1-3/4 "          | ()                   | 6 Pcs |
|      |      | Flat Washer 5/16" x 19 x 1.5mm   |                      | 6 Pcs |
|      |      | Spring Washer 5/16" x 13 x 1.2mm |                      | 6 Pcs |