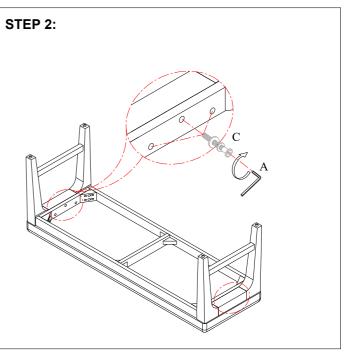

## MGNH 5880-68 UPH BENCH BACKLESS SKU# 42558809

Version 1 - 2024/04/29

| Step | Code | Hardware                         |                      | Q'TY  |
|------|------|----------------------------------|----------------------|-------|
|      | Α    | Allen key 4mm dia.               |                      | 1 Pc  |
| 1    | В    | Bolt 5/16" -18 x 3 "             | -<br>9 <b>-3000)</b> | 8 Pcs |
|      |      | Flat Washer 5/16" x 19 x 1.5mm   |                      | 8 Pcs |
|      |      | Spring Washer 5/16" x 13 x 1.2mm |                      | 8 Pcs |
| 2    | С    | Bolts 1/4"-20 x 1-3/4 "          | ()                   | 6 Pcs |
|      |      | Flat Washer 5/16" x 19 x 1.5mm   |                      | 6 Pcs |
|      |      | Spring Washer 5/16" x 13 x 1.2mm |                      | 6 Pcs |

Do not tighten all the bolts until the assembly is completed.

1 OF 1