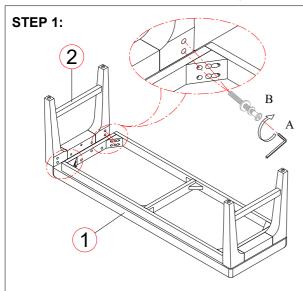

## MGNH 5880-68 UPH BENCH BACKLESS SKU# 42558809

Version 1 - 2024/04/29

| Step | Code | Hardware                         |                      | Q'TY  |
|------|------|----------------------------------|----------------------|-------|
|      | Α    | Allen key 4mm dia.               |                      | 1 Pc  |
| 1    | В    | Bolt 5/16" -18 x 3 "             | -<br>9 <b>-3000)</b> | 8 Pcs |
|      |      | Flat Washer 5/16" x 19 x 1.5mm   |                      | 8 Pcs |
|      |      | Spring Washer 5/16" x 13 x 1.2mm |                      | 8 Pcs |
| 2    | С    | Bolts 1/4"-20 x 1-3/4 "          | ()                   | 6 Pcs |
|      |      | Flat Washer 5/16" x 19 x 1.5mm   |                      | 6 Pcs |
|      |      | Spring Washer 5/16" x 13 x 1.2mm |                      | 6 Pcs |

Do not tighten all the bolts until the assembly is completed.

1 OF 1