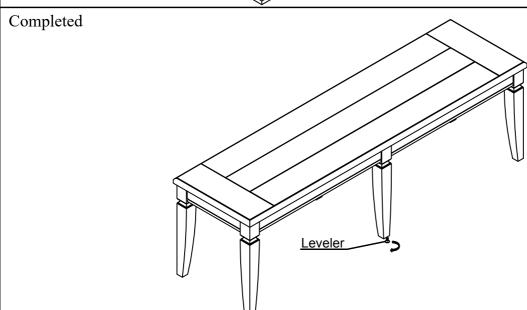

## MIYO 6709-9A BENCH SKU# 42567098 MIYO 6719-9A BENCH SKU# 42567199

<u>Caution:</u> Please read instructions thoroughly before unpacking assembly parts. Sharp, exposed staple tips can cause injury, therefore, for your protection, please remove any exposed staple used in packing.