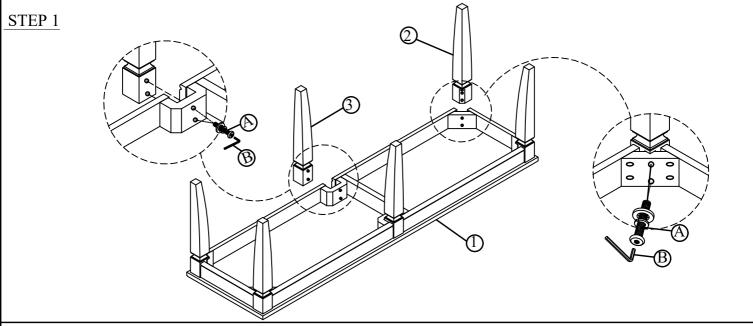

| HARDWARE LISTS |         |                               |       |  |  |
|----------------|---------|-------------------------------|-------|--|--|
| NO.            | OUTLOOK | SIZE                          | Q'TY  |  |  |
| A              | 0-00    | JCBC Bolt<br>5/16"*18*2"      | 12PCS |  |  |
|                |         | Lock washer 5/16"             | 12PCS |  |  |
|                |         | Flat washer<br>5/16"x19mm*2mm | 12PCS |  |  |
| В              |         | Allen key 4mm                 | 1PC   |  |  |

| PART LISTS |        |             |      |  |
|------------|--------|-------------|------|--|
| NO.        | Sketch | Description | Q'TY |  |
| 1          |        | SEAT        | 1PC  |  |
| 2          |        | SIDE LEG    | 4PCS |  |
| 3          |        | MIDDLE LEG  | 2PCS |  |