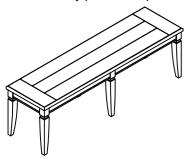

## MIYO 6709-9A BENCH SKU# 42567098 MIYO 6719-9A BENCH SKU# 42567199

<u>Caution:</u> Please read instructions thoroughly before unpacking assembly parts. Sharp, exposed staple tips can cause injury, therefore, for your protection, please remove any exposed staple used in packing.