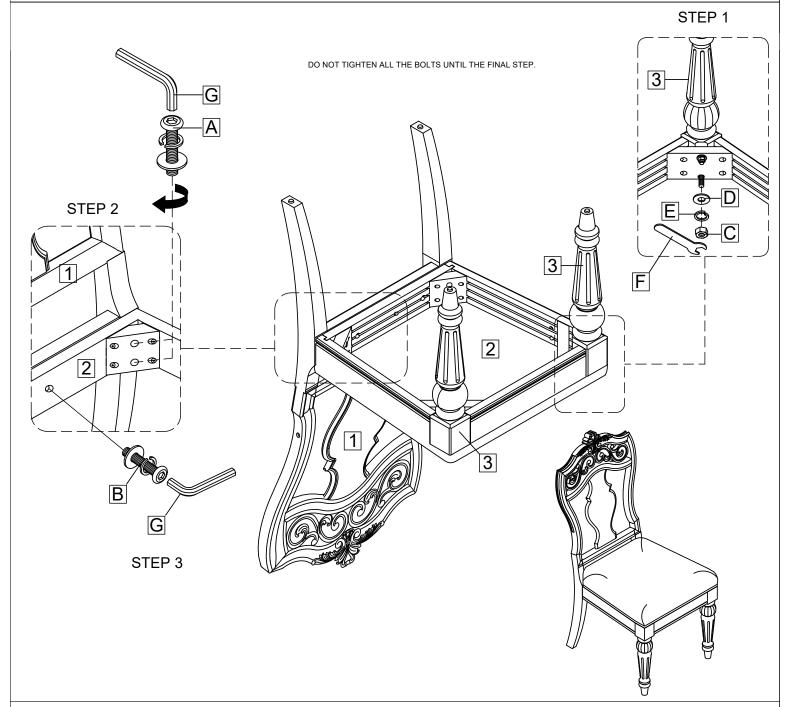

## **Assembly Instructions**

HMIS D8586-13 WOODBACK SIDE CHAIR SKU # 42585868

\*\*\*Caution: Please read all instructions carefully before starting the assembly process. These parts are cumbersome and heavy. Therefore, two people are recommended in order to prevent personal injury and ensure the parts are not damaged during the assembly.

| Code | Parts List   |          |      |  |  |
|------|--------------|----------|------|--|--|
| 1    | Chair Back   | <b>A</b> | 1Pc  |  |  |
| 2    | Cushion Seat |          | 1Pc  |  |  |
| 3    | Front Legs   | 0 D      | 2Pcs |  |  |

| Step | Code | Hardware List                |             |      |
|------|------|------------------------------|-------------|------|
|      |      | Allen Bolt - Ø5/16x18x85mm   |             | 4Pcs |
| 2    | Α    | Flat washer - Ø5/16x19x1.5mm |             | 4Pcs |
|      |      | Lock washer - Ø5/16"         |             | 4Pcs |
| 3    | В    | Allen Bolt - Ø1/4x20x38mm    | - 🗪         | 1Pc  |
|      |      | Flat washer - Ø1/4x12x1.5mm  |             | 1Pc  |
|      |      | Lock washer - Ø1/4"          |             | 1Pc  |
| 1    | С    | Nut - Ø5/16"                 | 9           | 4Pcs |
|      | D    | Flat washer - Ø5/16x19x1.5mm | ٥           | 4Pcs |
|      | Е    | Lock washer - Ø5/16"         | •           | 4Pcs |
|      | F    | Wrench - Ø5/16"              | <i>[</i> ** | 1Pc  |
| 2+3  | G    | Allen Key - 4mm              |             | 1Pc  |