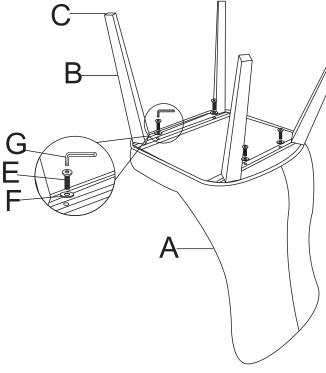

## STEP1

PLACE THE SEAT
CUSHION ON A FLAT
PROTECTED SURFACE
AND SET THE LEG
FRAME ON TOP AS
PICTURED. ATTACH
THE LEG FRAME WITH
BOLT(E) AND WASHER(F)
TO THE SEAT CUSHION.
TIGHTEN ALL BOLTS.

#### STEP2

Note: Please do not tighten all bolts until the item is fully assembled. Once assembled tighten all bolts.

Not for commercial use.

#### HARDWARE LIST

| CODE |   | DESCRIPTION      | QTY   |
|------|---|------------------|-------|
| Е    |   | Bolt M6*35mm     | 4 Pcs |
| F    | 0 | Washer Ø16*1.5mm | 4 Pcs |
| G    |   | Allen Wrench 5mm | 1Pc   |

### **PART LIST**

| NO | DESCRIPTION | SKETCH             | QTY |
|----|-------------|--------------------|-----|
| А  |             | Chair back & seat  | 1   |
| В  |             | Leg frame          | 1   |
| С  |             | Glide(25x25x20mmL) | 4   |
| D  |             | Hardware Package   | 1   |