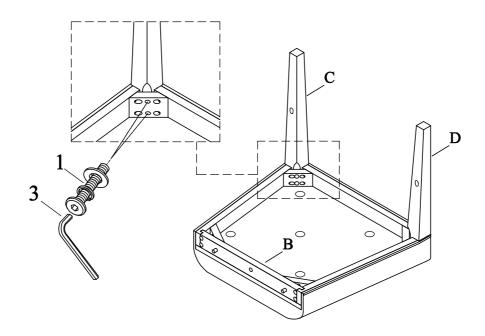

STEP 1

#### **Hardware Pack Location** (s):

3380-270 Upholstered Side Chair, SKU: 42633809

| Code | PARTS LIST :           |    |     |  |  |
|------|------------------------|----|-----|--|--|
| A    | Chair back             |    | 1Pc |  |  |
| В    | Seat frame             |    | 1Pc |  |  |
| С    | Front leg (left)       | 19 | 1Pc |  |  |
| D    | Front leg (right)      |    | 1Pc |  |  |
| Е    | Side Stretcher (left)  |    | 1Pc |  |  |
| F    | Side Stretcher (right) |    | 1Pc |  |  |

| Code                         | HARDWARE LIST                           |     |                                               |      |  |  |
|------------------------------|-----------------------------------------|-----|-----------------------------------------------|------|--|--|
| 1                            | φ5/16" x 19*2mm Flat Was                | her | 8Pcs                                          |      |  |  |
|                              | φ5/16" Spring Washer                    |     | <b>9000</b> 000000000000000000000000000000000 | 8Pcs |  |  |
|                              | φ5/16" x 18 x <b>3</b> "Allen Head Bolt |     |                                               | 8Pcs |  |  |
| 2                            | Ø1/4" x 19*2mm Flat Washer              |     | ()1000(1)100                                  | 1Pcs |  |  |
|                              | \$\phi_{1/4}\" Spring Washer            |     |                                               | 1Pcs |  |  |
|                              | Ø1/4" x 20 x 1-1/2"Allen Head Bolt      |     |                                               | 1Pcs |  |  |
| 3                            | 4mm Allen Key                           |     |                                               | 1Pc  |  |  |
| 4                            | #8 x 1"Screw                            |     | <b>@</b>                                      | 4Pcs |  |  |
| Tool Required (not provided) |                                         |     |                                               |      |  |  |
| Phillip Screwdriver          |                                         |     |                                               |      |  |  |