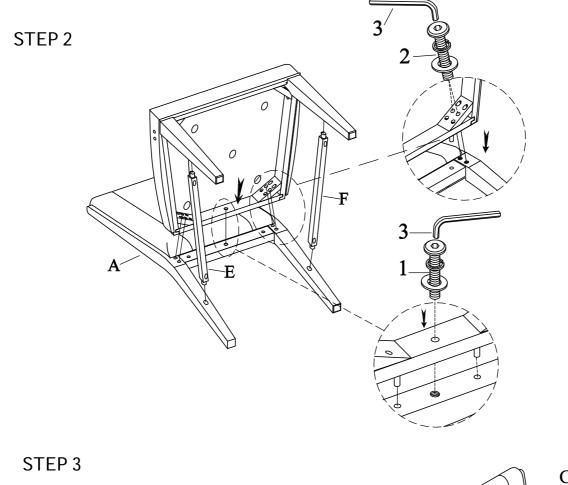

| Code | PARTS LIST :           |    |     |  |  |
|------|------------------------|----|-----|--|--|
| A    | Chair back             |    | 1Pc |  |  |
| В    | Seat frame             |    | 1Pc |  |  |
| С    | Front leg (left)       | 19 | 1Pc |  |  |
| D    | Front leg (right)      |    | 1Pc |  |  |
| Е    | Side Stretcher (left)  |    | 1Pc |  |  |
| F    | Side Stretcher (right) |    | 1Pc |  |  |

| Code                         | HARDWARE LIST                           |     |                                               |      |  |  |
|------------------------------|-----------------------------------------|-----|-----------------------------------------------|------|--|--|
| 1                            | φ5/16" x 19*2mm Flat Was                | her | 8Pcs                                          |      |  |  |
|                              | φ5/16" Spring Washer                    |     | <b>9000</b> 000000000000000000000000000000000 | 8Pcs |  |  |
|                              | φ5/16" x 18 x <b>3</b> "Allen Head Bolt |     |                                               | 8Pcs |  |  |
| 2                            | Ø1/4" x 19*2mm Flat Washer              |     | ()1000(1)100                                  | 1Pcs |  |  |
|                              | \$\phi_{1/4}\" Spring Washer            |     |                                               | 1Pcs |  |  |
|                              | Ø1/4" x 20 x 1-1/2"Allen Head Bolt      |     |                                               | 1Pcs |  |  |
| 3                            | 4mm Allen Key                           |     |                                               | 1Pc  |  |  |
| 4                            | #8 x 1"Screw                            |     | <b>@</b>                                      | 4Pcs |  |  |
| Tool Required (not provided) |                                         |     |                                               |      |  |  |
| Phillip Screwdriver          |                                         |     |                                               |      |  |  |