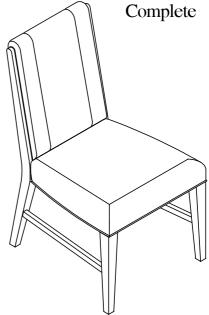

|      |  |  |
| Phillip Screwdriver          |                                         |     |                                               |      |  |  |

STEP 1



#### **Hardware Pack Location** (s):

3380-270 Upholstered Side Chair, SKU: 42633809

# drew & jonathan<sup>™</sup>

### **ASSEMBLY INSTRUCTION**

PULA: 3380-270 Upholstered Side Chair

SKU: 42633809

### This product is manufactured by PULA for Rooms To Go

\*\*\* Caution: Please read all instructions carefully before starting the assembly process. These parts are cumbersome and heavy Therefore, two people are recommended in order to prevent personal injury and ensure the parts are not damaged during the assembly \*\*\* Remark: DO NOT fully tighten all bolts until assembly is completed.