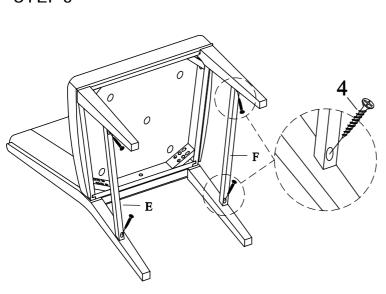

| Code | PARTS LIST :           |    |     |  |  |
|------|------------------------|----|-----|--|--|
| A    | Chair back             |    | 1Pc |  |  |
| В    | Seat frame             |    | 1Pc |  |  |
| С    | Front leg (left)       | 19 | 1Pc |  |  |
| D    | Front leg (right)      |    | 1Pc |  |  |
| Е    | Side Stretcher (left)  |    | 1Pc |  |  |
| F    | Side Stretcher (right) |    | 1Pc |  |  |

| Code                         | HARDWARE LIST                           |     |                                               |      |  |  |
|------------------------------|-----------------------------------------|-----|-----------------------------------------------|------|--|--|
| 1                            | φ5/16" x 19*2mm Flat Was                | her | 8Pcs                                          |      |  |  |
|                              | φ5/16" Spring Washer                    |     | <b>9000</b> 000000000000000000000000000000000 | 8Pcs |  |  |
|                              | φ5/16" x 18 x <b>3</b> "Allen Head Bolt |     |                                               | 8Pcs |  |  |
| 2                            | Ø1/4" x 19*2mm Flat Washer              |     | ()1000(1)100                                  | 1Pcs |  |  |
|                              | \$\phi_{1/4}\" Spring Washer            |     |                                               | 1Pcs |  |  |
|                              | Ø1/4" x 20 x 1-1/2"Allen Head Bolt      |     |                                               | 1Pcs |  |  |
| 3                            | 4mm Allen Key                           |     |                                               | 1Pc  |  |  |
| 4                            | #8 x 1"Screw                            |     | <b>@</b>                                      | 4Pcs |  |  |
| Tool Required (not provided) |                                         |     |                                               |      |  |  |
| Phillip Screwdriver          |                                         |     |                                               |      |  |  |