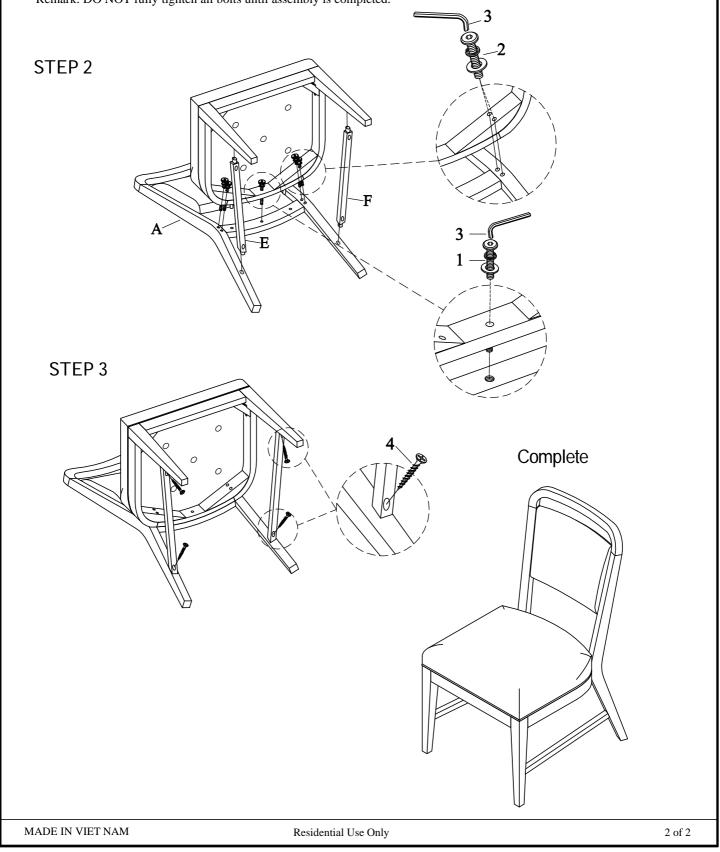

# ASSEMBLY INSTRUCTION

PULA: 3770-274 Upholstered Back Side Chair

SKU: 42637706

### This product is manufactured by PULA for Rooms To Go

\*\*\* Caution: Please read all instructions carefully before starting the assembly process. These parts are cumbersome and heavy Therefore, two people are recommended in order to prevent personal injury and ensure the parts are not damaged during the assembly \*\*\* Remark: DO NOT fully tighten all bolts until assembly is completed.