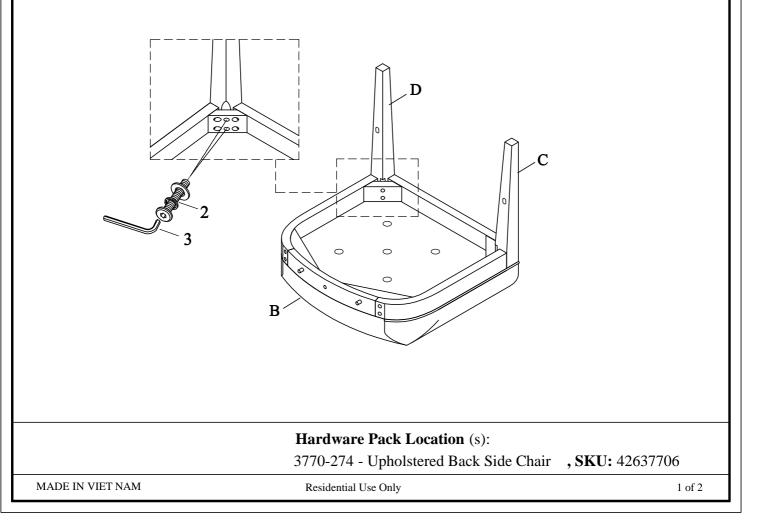

## **ASSEMBLY INSTRUCTION**

PULA: 3770-274 Upholstered Back Side Chair

SKU: 42637706

1Pc

1Pc

1Pc

8Pcs

8Pcs

8Pcs

1Pc 4Pcs

ta Imm

Phillip Screwdriver

| Code | PARTS                    | RTS LIST : |     | Code | HARDWARE LIST                          |            |
|------|--------------------------|------------|-----|------|----------------------------------------|------------|
| А    | Chair back (Upholstered) |            | 1Pc | 1    | Ø1/4" x 19*2mm Flat Washer             |            |
|      |                          |            |     |      | Ø1/4" Spring Washer                    |            |
|      |                          |            |     |      | ¢1/4" x 20 x <b>2</b> "Allen Head Bolt |            |
| В    | Seat frame               |            | 1Pc |      | Ø5/16" x 19*2mm Flat Washer            |            |
| С    | Erent les (left)         |            | 1Pc | 2    | Ø5/16" Spring Washer                   |            |
| C    | Front leg (left)         |            | IPC | с    | \$5/16" x 18 x 3"Allen Head Bolt       |            |
| D    | Front leg (right)        |            | 1Pc | 1Pc  |                                        |            |
| E    | Side Stretcher (left)    |            | 1Pc | 3    | 4mm Allen Key                          |            |
| Е    | Side Stretcher (left)    |            |     | 4    | #8 x 1-1/4"Screw                       | (0000000)> |
| F    | Side Stretcher (right)   |            | 1Pc |      |                                        | 0          |
|      |                          |            |     |      | Tool Required (not provided)           |            |
|      |                          |            |     |      |                                        |            |

### STEP 1