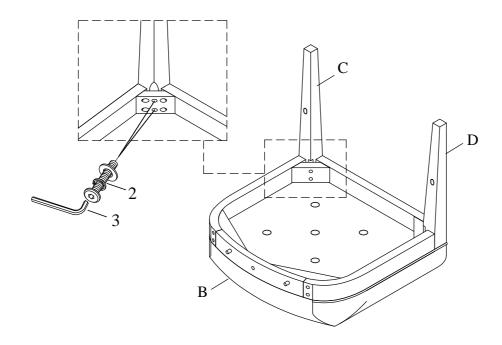

### STEP 1

#### **Hardware Pack Location** (s):

3770-274 - Upholstered Back Side Chair , SKU: 42637720

| Code | PARTS LIST :             |  |     |  |  |
|------|--------------------------|--|-----|--|--|
| A    | Chair back (Upholstered) |  | 1Pc |  |  |
| В    | Seat frame               |  | 1Pc |  |  |
| С    | Front leg (left)         |  | 1Pc |  |  |
| D    | Front leg (right)        |  | 1Pc |  |  |
| Е    | Side Stretcher (left)    |  | 1Pc |  |  |
| F    | Side Stretcher (right)   |  | 1Pc |  |  |

| Code                         | HARDWARE LIST                          |                         |                                          |      |  |
|------------------------------|----------------------------------------|-------------------------|------------------------------------------|------|--|
| 1                            | \$\phi_1/4\notin x \ 19*2mm Flat Wash  | 4" x 19*2mm Flat Washer |                                          | 1Pc  |  |
|                              | Ø1/4" Spring Washer                    |                         | 9111110                                  | 1Pc  |  |
|                              | ø1/4" x 20 x <b>≇'</b> Allen Head Bolt |                         |                                          | 1Pc  |  |
| 2                            | φ5/16" x 19*2mm Flat Washer            |                         | ()**(M)**()**()**()**()**()**()**()**()* | 8Pcs |  |
|                              | \$\phi 5/16" Spring Washer             |                         |                                          | 8Pcs |  |
|                              | \$\phi 5/16" x 18 x 3"Allen Head Bolt  |                         |                                          | 8Pcs |  |
| 3                            | 4mm Allen Key                          |                         |                                          | 1Pc  |  |
| 4                            | #8 x 1-1/2" Screw                      |                         |                                          | 4Pcs |  |
| Tool Required (not provided) |                                        |                         |                                          |      |  |
|                              |                                        | Phillip Screwdriver     |                                          |      |  |