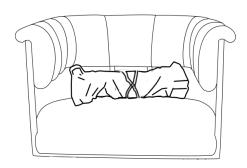

### STEP 1

> Remove the four legs and hardware.

### STEP 2

> Use provided hardware to attach the legs.