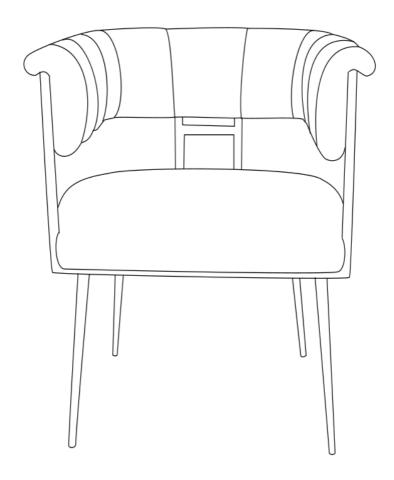

**Astrid Chair** 

# Astrid

#### **PARTS LIST**

| LABEL | PICTURE | DESCRIPTION       | QTY |
|-------|---------|-------------------|-----|
| A     |         | Chair <b>Body</b> | 1   |
| В     |         | Leg               | 4   |