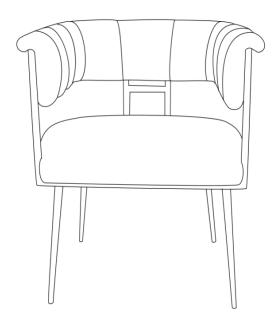

**Astrid Chair** 



# Astrid

## **ASSEMBLY INSTRUCTIONS**



#### **PARTS LIST**

| LABEL | PICTURE | DESCRIPTION       | QTY |
|-------|---------|-------------------|-----|
| A     |         | Chair <b>Body</b> | 1   |
| В     |         | Leg               | 4   |

#### **HARDWARE**

| LABEL | PICTURE                                 | DESCRIPTION   | QTY |
|-------|-----------------------------------------|---------------|-----|
| С     | 0                                       | Metal Gasket  | 12  |
| D     | 0                                       | Spring Washer | 12  |
| E     | (1) (1) (1) (1) (1) (1) (1) (1) (1) (1) | Screw(M8*30)  | 12  |
| F     |                                         | Wrench        | 1   |

#### **BEFORE BEGINNING ASSEMBLY:**



Read instructions cover to cover



Have two adults on hand for assembly



Do NOT assemb