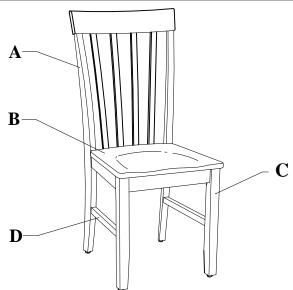

| Hardware List | No.                   | Description                                               | Dimension              | Picture                                            | Qty   |
|---------------|-----------------------|-----------------------------------------------------------|------------------------|----------------------------------------------------|-------|
|               | 1                     | JCBB M8                                                   | 8 x P1.25 x 40mm [Leng | th]                                                | 2 Pcs |
|               |                       | Spring Washer M8 x 14mm                                   |                        | (1) (1) (1) (1) (1) (1) (1) (1) (1) (1)            | 2 Pcs |
|               |                       | Flat Washer                                               | M8 x 18mm              |                                                    | 2 Pcs |
|               | 2                     | JCBB M8                                                   | 8 x P1.25 x 80mm [Leng | th]                                                | 8 Pcs |
|               |                       | Spring Washer                                             | M8 x 14mm              |                                                    | 8 Pcs |
|               |                       | Flat Washer                                               | M8 x 18mm              |                                                    | 8 Pcs |
|               | 3                     | Allen Wrench                                              | M4 x 95mm              |                                                    | 1 Pc  |
|               | 4                     | Pan Head Screw M4                                         | 4 x 38mm [Length]      | (C) TORROWS TO | 4 Pcs |
|               | 5                     | Tools required (not included): PHILLIPS HEAD SCREW DRIVER |                        |                                                    |       |
| Parts List    | No. Descri            |                                                           | on                     | Picture                                            | Qty   |
|               | A Back rest           |                                                           |                        |                                                    | 1 Pc  |
|               | B Seat                |                                                           |                        |                                                    | 1 Pc  |
|               | С                     | Front Leg (L & R)                                         |                        |                                                    | 2 Pcs |
|               | D Side Stretcher (L & |                                                           | z R)                   |                                                    | 2 Pcs |