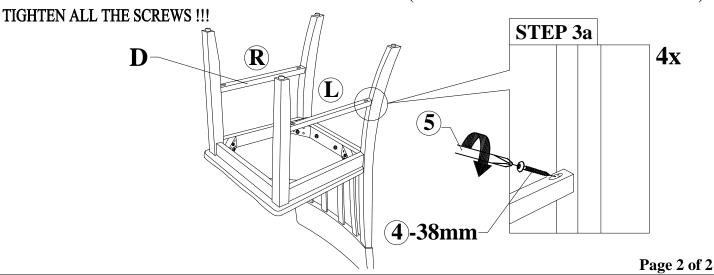

### STEP 1

Assemble BACKREST to SEAT as illustration shown. DO NOT TIGHTEN THE SCREWS UNTIL FULLY SET UP.

Assemble FRONT LEG to SEAT as illustration shown. DO NOT TIGHTEN THE SCREWS UNTIL FULLY SET UP.

Assemble STRETCHER to LEG as illustration shown. (NOTE: USE HARDWARE IN BOX 4)

#### **NOTE:**

To ensure that chair is level, assemble the chair on flat & soft surface. DO NOT tighten all the screw & bolts until the chair been adjust & level all the legs so that they do not wobble. Once adjusted then only tighten all the screw using Allen Key while making sure that the unit remain level.