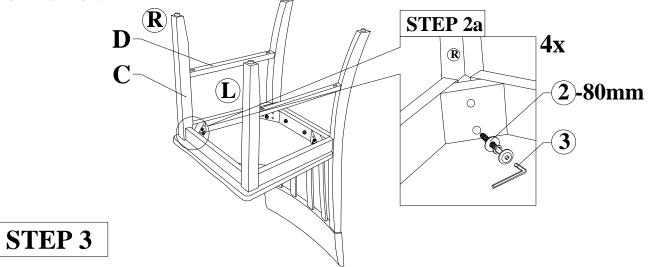

### STEP 1

Assemble BACKREST to SEAT as illustration shown. DO NOT TIGHTEN THE SCREWS UNTIL FULLY SET UP.

Assemble FRONT LEG to SEAT as illustration shown. DO NOT TIGHTEN THE SCREWS UNTIL FULLY SET UP.

Assemble STRETCHER to LEG as illustration shown. (NOTE: USE HARDWARE IN BOX 4)

#### **NOTE:**

To ensure that chair is level, assemble the chair on flat & soft surface. DO NOT tighten all the screw & bolts until the chair been adjust & level all the legs so that they do not wobble. Once adjusted then only tighten all the screw using Allen Key while making sure that the unit remain level.