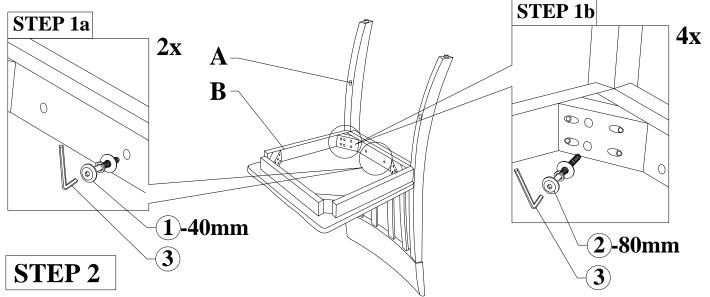

### STEP 1

Assemble BACKREST to SEAT as illustration shown. DO NOT TIGHTEN THE SCREWS UNTIL FULLY SET UP.

Assemble FRONT LEG to SEAT as illustration shown. DO NOT TIGHTEN THE SCREWS UNTIL FULLY SET UP.

Assemble STRETCHER to LEG as illustration shown. (NOTE: USE HARDWARE IN BOX 4)

#### **NOTE:**

To ensure that chair is level, assemble the chair on flat & soft surface. DO NOT tighten all the screw & bolts until the chair been adjust & level all the legs so that they do not wobble. Once adjusted then only tighten all the screw using Allen Key while making sure that the unit remain level.