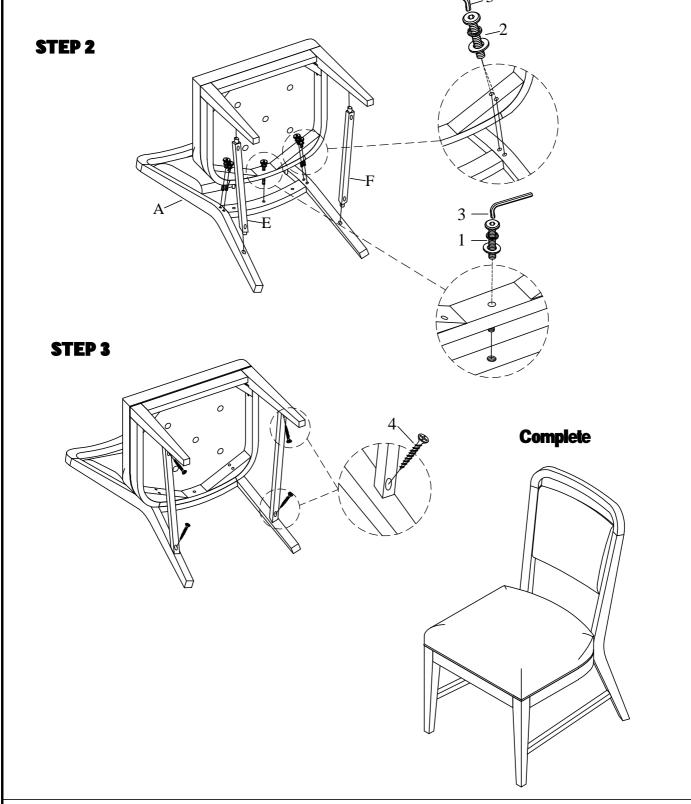

#### STEP 1

| Code | PARTS LIST :             |  |     |  |  |
|------|--------------------------|--|-----|--|--|
| A    | Chair back (Upholstered) |  | 1Pc |  |  |
| В    | Seat frame               |  | 1Pc |  |  |
| С    | Front leg (left)         |  | 1Pc |  |  |
| D    | Front leg (right)        |  | 1Pc |  |  |
| Е    | Side Stretcher (left)    |  | 1Pc |  |  |
| F    | Side Stretcher (right)   |  | 1Pc |  |  |

| Code                         | HARDWARE LIST                           |        |          |      |  |
|------------------------------|-----------------------------------------|--------|----------|------|--|
| 1                            | Ø1/4" x 19*2mm Flat Washe               | er 1Pe |          | 1Pc  |  |
|                              | Ø1/4" Spring Washer                     |        | 900000   | 1Pc  |  |
|                              | φ1/4" x 20 x <b>2"</b> Allen Head B     | Bolt   |          | 1Pc  |  |
| 2                            | \$\phi 5/16\" x 19*2mm Flat Wash        | her    | 8Pcs     |      |  |
|                              | \$\phi 5/16" Spring Washer              |        |          | 8Pcs |  |
|                              | ø5/16" x 18 x <b>3"</b> Allen Head Bolt |        |          | 8Pcs |  |
| 3                            | 4mm Allen Key                           |        |          | 1Pc  |  |
| 4                            | #8 x <b>1-1/2</b> 'Screw                |        | <b>@</b> | 4Pcs |  |
| Tool Required (not provided) |                                         |        |          |      |  |
| Phillip Screwdriver          |                                         |        |          |      |  |