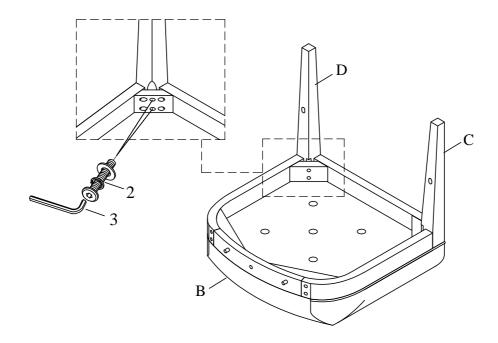

#### STEP 1

### **Hardware Pack Location** (s):

4770-274 - Upholstered Back Side Chair , SKU: 42647707

| Code | PARTS LIST :             |  |     |  |  |
|------|--------------------------|--|-----|--|--|
| A    | Chair back (Upholstered) |  | 1Pc |  |  |
| В    | Seat frame               |  | 1Pc |  |  |
| С    | Front leg (left)         |  | 1Pc |  |  |
| D    | Front leg (right)        |  | 1Pc |  |  |
| Е    | Side Stretcher (left)    |  | 1Pc |  |  |
| F    | Side Stretcher (right)   |  | 1Pc |  |  |

| Code                         | HARDWARE LIST                           |        |          |      |  |
|------------------------------|-----------------------------------------|--------|----------|------|--|
| 1                            | Ø1/4" x 19*2mm Flat Washe               | er 1Pe |          | 1Pc  |  |
|                              | Ø1/4" Spring Washer                     |        | 900000   | 1Pc  |  |
|                              | φ1/4" x 20 x <b>2"</b> Allen Head B     | Bolt   |          | 1Pc  |  |
| 2                            | \$\phi 5/16\" x 19*2mm Flat Wash        | her    | 8Pcs     |      |  |
|                              | \$\phi 5/16" Spring Washer              |        |          | 8Pcs |  |
|                              | ø5/16" x 18 x <b>3"</b> Allen Head Bolt |        |          | 8Pcs |  |
| 3                            | 4mm Allen Key                           |        |          | 1Pc  |  |
| 4                            | #8 x <b>1-1/2</b> 'Screw                |        | <b>@</b> | 4Pcs |  |
| Tool Required (not provided) |                                         |        |          |      |  |
| Phillip Screwdriver          |                                         |        |          |      |  |