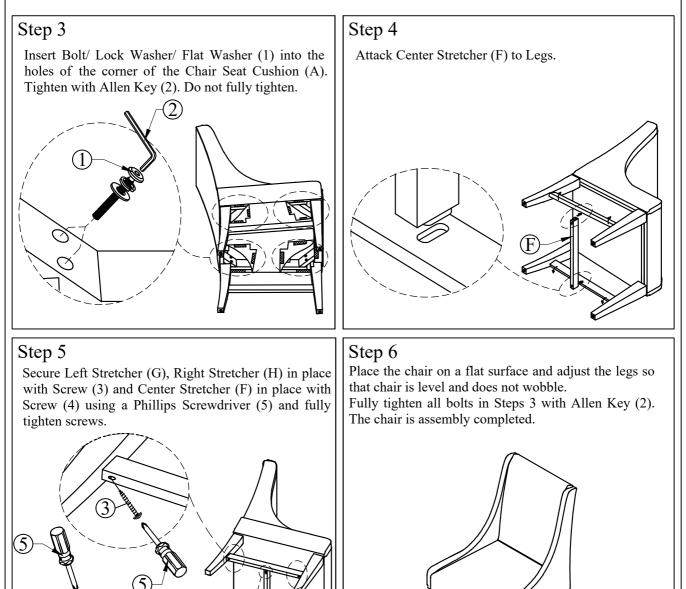

### Step 1

Attach Left Stretcher (G) to Left Front Leg (B) and Left Back Leg (D).

Attach Right Stretcher (H) to Right Front Leg (C) and Right Back Leg (E).

### Step 2

Attach Legs in step 1 to Chair Seat Cushion (A).

CLEANING INSTRUCTION: Clear with a soft and warm water with a diluted mild detergent. Follow with a soft cloth and clear water rinse. Then dry throughly with a soft cloth