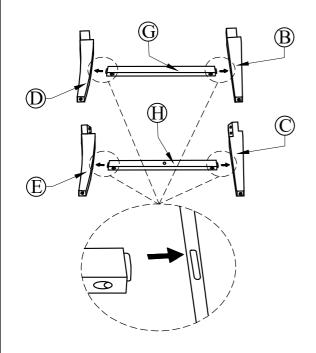

### Step 1

Attach Left Stretcher (G) to Left Front Leg (B) and Left Back Leg (D).

Attach Right Stretcher (H) to Right Front Leg (C) and Right Back Leg (E).