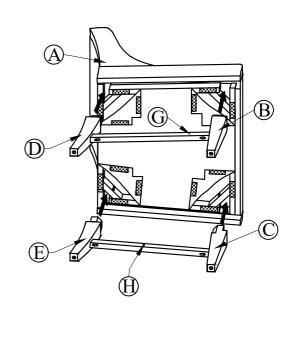

### Step 2

Attach Legs in step 1 to Chair Seat Cushion (A).

CLEANING INSTRUCTION: Clear with a soft and warm water with a diluted mild detergent. Follow with a soft cloth and clear water rinse. Then dry throughly with a soft cloth